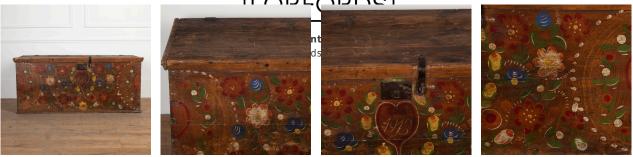

## 20th Century Hungarian Marriage Chest **£745.00**

| W: | 130 cm (51 3/16") |
|----|-------------------|
| H: | 58 cm (22 13/16") |
| D: | 64 cm (25 3/16")  |

Gorgeous 20th Century marriage chest dated 1913 with original lock detail.

This marriage chest also has a candle store and gorgeous authentic hand painted detail. Great colour, would look at home against a stark contemporary interior or in a country house setting.

These items have excellent capacity for storage...Within today's home they also make for decorative side tables, coffee tables, tv tables, hallway storage/bench, boot room storage or as end of bed storage.

This item is antique and condition is commensurate with age; one carrying handle missing, does not affect the aesthetic of the piece at all.

| Materials & Techniques: | ['444']   |
|-------------------------|-----------|
| Condition:              | Fair      |
| Period:                 | 20th Cent |