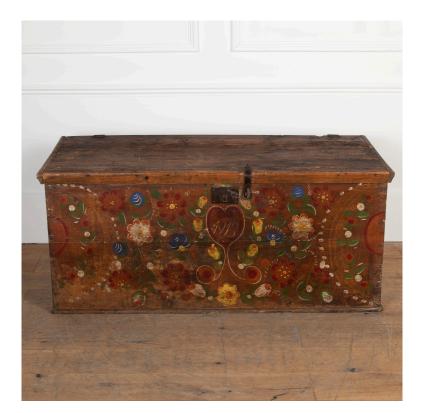

## 20th Century Hungarian Marriage Chest **£745.00**

| W: | 130 cm (51 3/16") |
|----|-------------------|
| H: | 58 cm (22 13/16") |
| D: | 64 cm (25 3/16")  |

Gorgeous 20th Century marriage chest dated 1913 with original lock detail.

This marriage chest also has a candle store and gorgeous authentic hand painted detail. Great colour, would look at home against a stark contemporary interior or in a country house setting.

These items have excellent capacity for storage...Within today's home they also make for decorative side tables, coffee tables, tv tables, hallway storage/bench, boot room storage or as end of bed storage.

This item is antique and condition is commensurate with age; one carrying handle missing, does not affect the aesthetic of the piece at all.

| Materials & Techniques: | ['444']   |
|-------------------------|-----------|
| Condition:              | Fair      |
| Period:                 | 20th Cent |