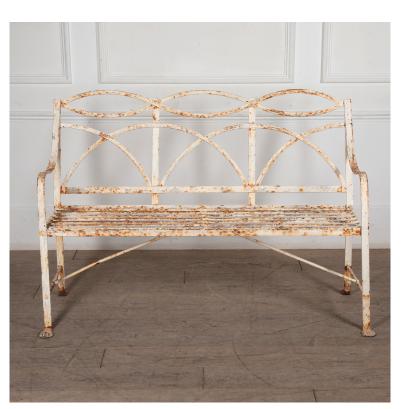

## Regency Reeded Iron Garden Bench Seat **£2,600.00**

 W:
 137 cm (53 15/16")

 H:
 97 cm (38 3/16")

 D:
 61 cm (25")

Beautiful early 19th Century Regency period garden bench seat.

Constructed in reeded wrought iron and standing on its original lions paw feet, the whole in very good untouched condition.

Of English origin, circa 1820.

| Materials & Techniques: | ['190']   |
|-------------------------|-----------|
| Condition:              | Good      |
| Period:                 | 19th Cent |

So Long Street, Tetbury Gloucestershire GL8 8AQ **T:** 01666 505 111