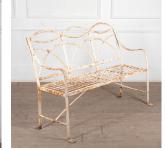

## Regency Reeded Iron Garden Bench Seat **£2,600.00**

 W:
 137 cm (53 15/16")

 H:
 97 cm (38 3/16")

 D:
 61 cm (25")

Beautiful early 19th Century Regency period garden bench seat.

Constructed in reeded wrought iron and standing on its original lions paw feet, the whole in very good untouched condition.

Of English origin, circa 1820.

| Materials & Techniques: | ['190']   |
|-------------------------|-----------|
| Condition:              | Good      |
| Period:                 | 19th Cent |

So Long Street, Tetbury Gloucestershire GL8 8AQ **T:** 01666 505 111