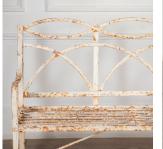

## Regency Reeded Iron Garden Bench Seat **£2,600.00**

 W:
 137 cm (53 15/16")

 H:
 97 cm (38 3/16")

 D:
 61 cm (25")

Beautiful early 19th Century Regency period garden bench seat.

Constructed in reeded wrought iron and standing on its original lions paw feet, the whole in very good untouched condition.

Of English origin, circa 1820.

| Materials & Techniques: | ['190']   |
|-------------------------|-----------|
| Condition:              | Good      |
| Period:                 | 19th Cent |

So Long Street, Tetbury Gloucestershire GL8 8AQ **T:** 01666 505 111