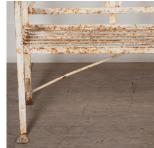

## Regency Reeded Iron Garden Bench Seat **£2,600.00**

 W:
 137 cm (53 15/16")

 H:
 97 cm (38 3/16")

 D:
 61 cm (25")

Beautiful early 19th Century Regency period garden bench seat.

Constructed in reeded wrought iron and standing on its original lions paw feet, the whole in very good untouched condition.

Of English origin, circa 1820.

| Materials & Techniques: | ['190']   |
|-------------------------|-----------|
| Condition:              | Good      |
| Period:                 | 19th Cent |

So Long Street, Tetbury Gloucestershire GL8 8AQ **T:** 01666 505 111