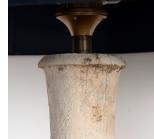

## Pair of 20th Century Table Lamps **£1,600.00**

| W: | 60 cm (23 5/8")  |
|----|------------------|
| H: | 85 cm (33 7/16") |
| D: | 60 cm (23 5/8")  |

Pair of 20th Century Swedish baluster lamps in an old white paint.

Cent

With European fitting and English adapter plugs.

Both are mounted with blue conical shades and the total height with shades is 85cm and W x 60cm.

Please note, these lamps are currently undergoing our vetting process and do not currently have a valid PAT test and may require works before delivery/collection (this is at no extra cost to the buyer).