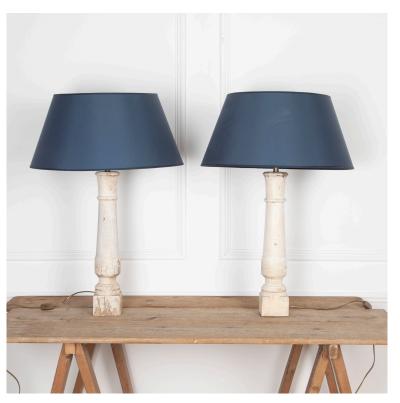

## Pair of 20th Century Table Lamps **£1,600.00**

| W: | 60 cm (23 5/8")  |
|----|------------------|
| H: | 85 cm (33 7/16") |
| D: | 60 cm (23 5/8")  |

Pair of 20th Century Swedish baluster lamps in an old white paint.

Cent

With European fitting and English adapter plugs.

Both are mounted with blue conical shades and the total height with shades is 85cm and W x 60cm.

Please note, these lamps are currently undergoing our vetting process and do not currently have a valid PAT test and may require works before delivery/collection (this is at no extra cost to the buyer).