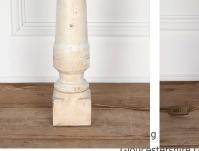

## Pair of 20th Century Table Lamps **£1,600.00**

| W: | 60 cm (23 5/8")  |
|----|------------------|
| H: | 85 cm (33 7/16") |
| D: | 60 cm (23 5/8")  |

Pair of 20th Century Swedish baluster lamps in an old white paint.

Cent

With European fitting and English adapter plugs.

Both are mounted with blue conical shades and the total height with shades is 85cm and W x 60cm.

Please note, these lamps are currently undergoing our vetting process and do not currently have a valid PAT test and may require works before delivery/collection (this is at no extra cost to the buyer).