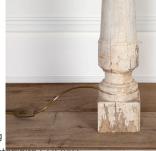

## Pair of 20th Century Table Lamps **£1,600.00**

| W: | 60 cm (23 5/8")  |
|----|------------------|
| H: | 85 cm (33 7/16") |
| D: | 60 cm (23 5/8")  |

Pair of 20th Century Swedish baluster lamps in an old white paint.

Cent

With European fitting and English adapter plugs.

Both are mounted with blue conical shades and the total height with shades is 85cm and W x 60cm.

Please note, these lamps are currently undergoing our vetting process and do not currently have a valid PAT test and may require works before delivery/collection (this is at no extra cost to the buyer).