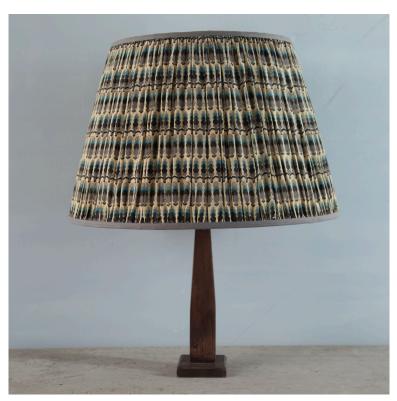

## 50cm Black and Blue Silk Lampshade £225.00

W: 50 cm (19 11/16") H: 33 cm (13") D: 33 cm (13")

The brilliantly bold Black and Blue gathered silk lampshade is part of the Jaipur collection - a range of repeatable lampshades which are handmade from hand screen printed silk.

The distinctive motif has been inspired by the elaborate designs typical of exquisitely-made Indian saris.

This lampshade is sure to make a statement in any interior.

Materials & Techniques: ['253']
Condition: New
Period: 21st Cent