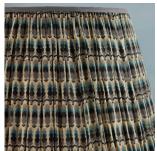

## 50cm Black and Blue Silk Lampshade £225.00

W: 50 cm (19 11/16") H: 33 cm (13") D: 33 cm (13")

The brilliantly bold Black and Blue gathered silk lampshade is part of the Jaipur collection - a range of repeatable lampshades which are handmade from hand screen printed silk.

The distinctive motif has been inspired by the elaborate designs typical of exquisitely-made Indian saris.

This lampshade is sure to make a statement in any interior.

Materials & Techniques: ['253']
Condition: New
Period: 21st Cent