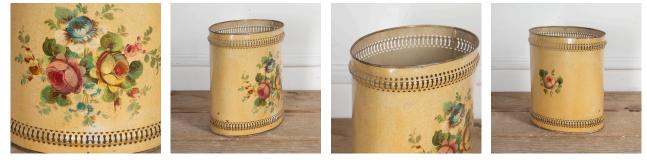

## 19th Century Cream Toleware Bucket **£320.00**

| W: | 26 cm (10 1/4")   |
|----|-------------------|
| H: | 30 cm (11 13/16") |
| D: | 19 cm (7 1/2")    |

Late 19th Century toleware wastepaper bin.

Composed of cream-coloured toleware with attractive floral decoration throughout.