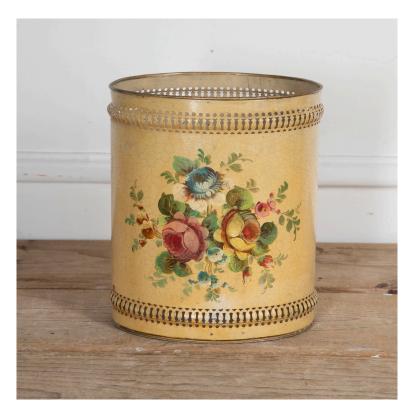

## 19th Century Cream Toleware Bucket **£320.00**

| W: | 26 cm (10 1/4")   |
|----|-------------------|
| H: | 30 cm (11 13/16") |
| D: | 19 cm (7 1/2")    |

Late 19th Century toleware wastepaper bin.

Composed of cream-coloured toleware with attractive floral decoration throughout.