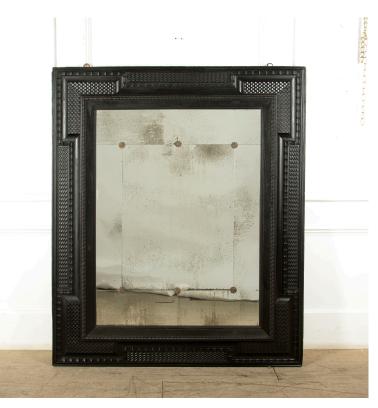

## Large 18th Century Italian Ebonised Ripple Framed Mirror **£6,800.00**

| W: | 136 cm (53 9/16")  |
|----|--------------------|
| H: | 170 cm (66 15/16") |
| D: | 9 cm (3 9/16")     |

This bold and impressive 18th Century and later Italian ripple molded mirror has a very stylish later sectional plate divided with bronze flowerhead roundels.

A wonderful and substantial Italian ebonised mirror.

| Materials & Techniques: | Glass,Wood            |
|-------------------------|-----------------------|
| Condition:              | Good                  |
| Period:                 | 18th Cent and Earlier |