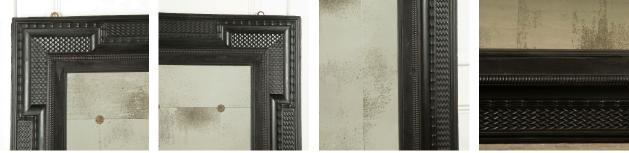

## Large 18th Century Italian Ebonised Ripple Framed Mirror **£6,800.00**

| W: | 136 cm (53 9/16")  |
|----|--------------------|
| H: | 170 cm (66 15/16") |
| D: | 9 cm (3 9/16")     |

This bold and impressive 18th Century and later Italian ripple molded mirror has a very stylish later sectional plate divided with bronze flowerhead roundels.

A wonderful and substantial Italian ebonised mirror.

| Materials & Techniques: | Glass,Wood            |
|-------------------------|-----------------------|
| Condition:              | Good                  |
| Period:                 | 18th Cent and Earlier |