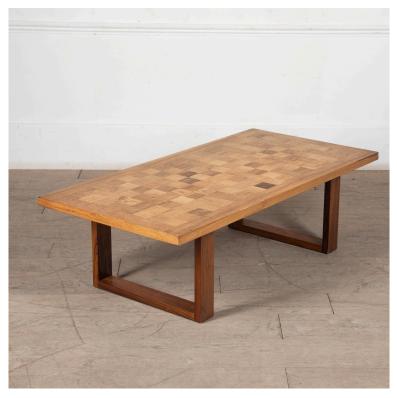

## 20th Century Danish Coffee Table by Poul Cadovius £1,500.00

W: 130 cm (51 3/16") H: 39 cm (15 3/8") D: 65 cm (25 9/16")

20th Century Danish rosewood and teak parquetry coffee table, circa 1970s.

The top with chequered design with broad borders; the straight legs with floor stretchers at each end in the Quadrille style.

With maker's plaque to the underside.

Materials & Techniques: ['266']
Condition: Good
Period: 20th Cent

SU Long Street, Telbury
Gloucestershire GL8 8AQ
T: 01666 505 111

Babdown Airfield, Gloucestershire GL8 8YL T: 01666 503970/502199