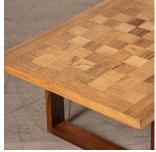

## 20th Century Danish Coffee Table by Poul Cadovius £1,500.00

W: 130 cm (51 3/16") H: 39 cm (15 3/8") D: 65 cm (25 9/16")

20th Century Danish rosewood and teak parquetry coffee table, circa 1970s.

The top with chequered design with broad borders; the straight legs with floor stretchers at each end in the Quadrille style.

With maker's plaque to the underside.

Materials & Techniques: ['266']
Condition: Good
Period: 20th Cent

SU Long Street, Telbury
Gloucestershire GL8 8AQ
T: 01666 505 111

Babdown Airfield, Gloucestershire GL8 8YL T: 01666 503970/502199