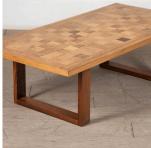

## 20th Century Danish Coffee Table by Poul Cadovius £1,500.00

W: 130 cm (51 3/16") H: 39 cm (15 3/8") D: 65 cm (25 9/16")

20th Century Danish rosewood and teak parquetry coffee table, circa 1970s.

The top with chequered design with broad borders; the straight legs with floor stretchers at each end in the Quadrille style.

With maker's plaque to the underside.

Materials & Techniques: ['266']
Condition: Good
Period: 20th Cent

SU Long Street, Telbury
Gloucestershire GL8 8AQ
T: 01666 505 111

Babdown Airfield, Gloucestershire GL8 8YL T: 01666 503970/502199