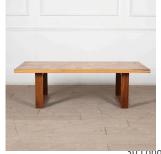

## 20th Century Danish Coffee Table by Poul Cadovius £1,500.00

W: 130 cm (51 3/16") H: 39 cm (15 3/8") D: 65 cm (25 9/16")

20th Century Danish rosewood and teak parquetry coffee table, circa 1970s.

The top with chequered design with broad borders; the straight legs with floor stretchers at each end in the Quadrille style.

With maker's plaque to the underside.

Materials & Techniques: ['266']
Condition: Good
Period: 20th Cent

SU Long Street, Telbury
Gloucestershire GL8 8AQ
T: 01666 505 111

Babdown Airfield, Gloucestershire GL8 8YL T: 01666 503970/502199