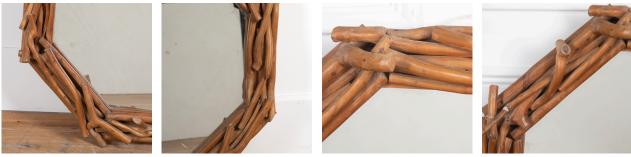

## 20th Century French Hexagonal Mirror **£780.00**

| W: | 90 cm (35 7/16") |
|----|------------------|
| H: | 90 cm (35 7/16") |
| D: | 10 cm (3 15/16") |

Early 20th Century Hexagonal French mirror.

Constructed from twigs and of large proportions, this mirror would suit both classic and contemporary interiors!