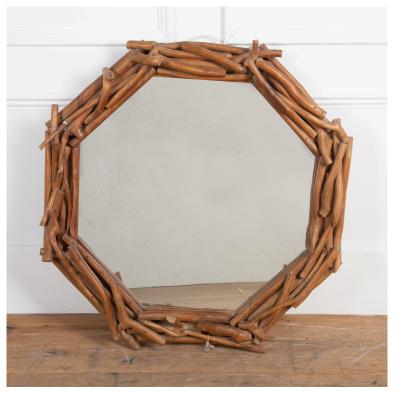

## 20th Century French Hexagonal Mirror **£780.00**

| W: | 90 cm (35 7/16") |
|----|------------------|
| H: | 90 cm (35 7/16") |
| D: | 10 cm (3 15/16") |

Early 20th Century Hexagonal French mirror.

Constructed from twigs and of large proportions, this mirror would suit both classic and contemporary interiors!