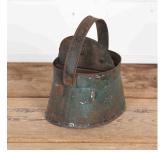

## 19th Century Victorian Tin Coal Warmer **£195.00**

| W: | 22 cm (8 11/16") |
|----|------------------|
| H: | 11 cm (4 5/16")  |
| D: | 15.5 cm (6 1/8") |

19th Century coach ember/coal warmer.

With original paint, handle, and star detail.

Circa 1880.

| Materials & Techniques: | 434,539   |
|-------------------------|-----------|
| Condition:              | Good      |
| Period:                 | 19th Cent |

30 Long Street, Tetbury Gloucestershire GL8 8AQ **T:** 01666 505 111