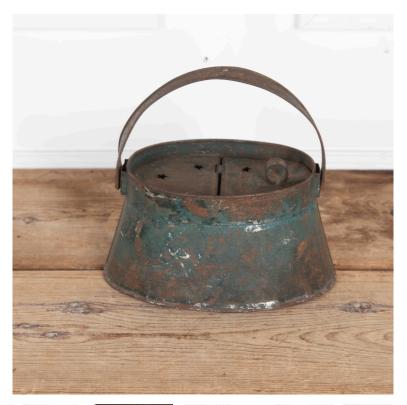

## 19th Century Victorian Tin Coal Warmer **£195.00**

| W: | 22 cm (8 11/16") |
|----|------------------|
| H: | 11 cm (4 5/16")  |
| D: | 15.5 cm (6 1/8") |

19th Century coach ember/coal warmer.

With original paint, handle, and star detail.

Circa 1880.

| Materials & Techniques: | 434,539   |
|-------------------------|-----------|
| Condition:              | Good      |
| Period:                 | 19th Cent |

30 Long Street, Tetbury Gloucestershire GL8 8AQ **T:** 01666 505 111