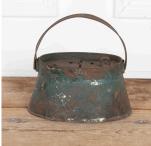

## 19th Century Victorian Tin Coal Warmer **£195.00**

| W: | 22 cm (8 11/16") |
|----|------------------|
| H: | 11 cm (4 5/16")  |
| D: | 15.5 cm (6 1/8") |

19th Century coach ember/coal warmer.

With original paint, handle, and star detail.

Circa 1880.

| Materials & Techniques: | 434,539   |
|-------------------------|-----------|
| Condition:              | Good      |
| Period:                 | 19th Cent |

30 Long Street, Tetbury Gloucestershire GL8 8AQ **T:** 01666 505 111