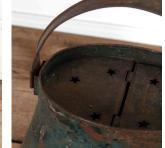

## 19th Century Victorian Tin Coal Warmer **£195.00**

| W: | 22 cm (8 11/16") |
|----|------------------|
| H: | 11 cm (4 5/16")  |
| D: | 15.5 cm (6 1/8") |

19th Century coach ember/coal warmer.

With original paint, handle, and star detail.

Circa 1880.

| Materials & Techniques: | 434,539   |
|-------------------------|-----------|
| Condition:              | Good      |
| Period:                 | 19th Cent |

30 Long Street, Tetbury Gloucestershire GL8 8AQ **T:** 01666 505 111