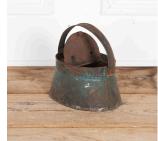

## 19th Century Victorian Tin Coal Warmer **£195.00**

| W: | 22 cm (8 11/16") |
|----|------------------|
| H: | 11 cm (4 5/16")  |
| D: | 15.5 cm (6 1/8") |

19th Century coach ember/coal warmer.

With original paint, handle, and star detail.

Circa 1880.

| Materials & Techniques: | 434,539   |
|-------------------------|-----------|
| Condition:              | Good      |
| Period:                 | 19th Cent |

30 Long Street, Tetbury Gloucestershire GL8 8AQ **T:** 01666 505 111