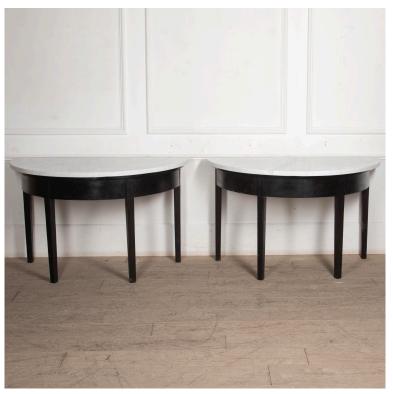

## Pair of Ebonised Georgian Marble Topped Console Tables **£1,495.00**

| W: | 124 cm (48 13/16") |
|----|--------------------|
| H: | 76 cm (29 15/16")  |
| D: | 66 cm (26")        |

Pair of 19th Century Georgian console tables.

This is a sumptuous pair of Georgian console tables with later ebonised marble-topped console tables.

In very good condition for its age.

| Materials & Techniques: | Walnut    |
|-------------------------|-----------|
| Condition:              | Good      |
| Period:                 | 19th Cent |