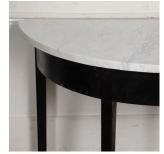

This is a sumptuous pair of Georgian console tables with later ebonised marble-topped console tables.

In very good condition for its age.

| Materials & Techniques: | Walnut    |
|-------------------------|-----------|
| Condition:              | Good      |
| Period:                 | 19th Cent |