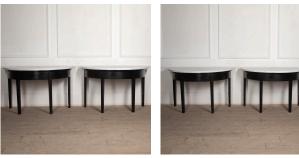

## Pair of Ebonised Georgian Marble Topped Console Tables **£1,495.00**

| W: | 124 cm (48 13/16") |
|----|--------------------|
| H: | 76 cm (29 15/16")  |
| D: | 66 cm (26")        |

Pair of 19th Century Georgian console tables.

This is a sumptuous pair of Georgian console tables with later ebonised marble-topped console tables.

In very good condition for its age.

| Materials & Techniques: | Walnut    |
|-------------------------|-----------|
| Condition:              | Good      |
| Period:                 | 19th Cent |