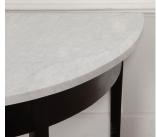

This is a sumptuous pair of Georgian console tables with later ebonised marble-topped console tables.

In very good condition for its age.

| Materials & Techniques: | Walnut    |
|-------------------------|-----------|
| Condition:              | Good      |
| Period:                 | 19th Cent |