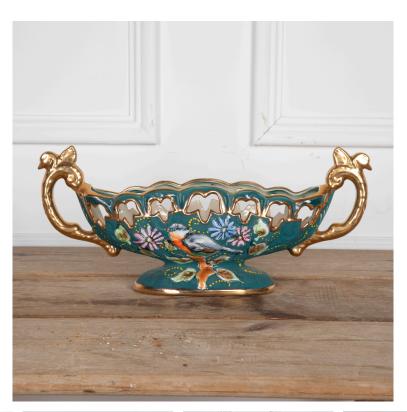

## Large 20th Century Hubert Bequet Mantle Vase **£160.00**

| W: | 43 cm (16 15/16") |
|----|-------------------|
| H: | 20 cm (7 7/8")    |
| D: | 12 cm (4 3/4")    |

Fabulous decorative large Belgian mantle vase, hand-painted from the potteries of Hubert Bequet, from the Quaregnon region of Belgium.

Dated from the 1940s with striking colours and decorated with birds and flowers.

With gilt swan detailed handles.

| Materials & Techniques: | ['149']   |
|-------------------------|-----------|
| Condition:              | Good      |
| Period:                 | 20th Cent |