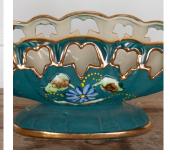

## Large 20th Century Hubert Bequet Mantle Vase **£160.00**

| W: | 43 cm (16 15/16") |
|----|-------------------|
| H: | 20 cm (7 7/8")    |
| D: | 12 cm (4 3/4")    |

Fabulous decorative large Belgian mantle vase, hand-painted from the potteries of Hubert Bequet, from the Quaregnon region of Belgium.

Dated from the 1940s with striking colours and decorated with birds and flowers.

With gilt swan detailed handles.

| Materials & Techniques: | ['149']   |
|-------------------------|-----------|
| Condition:              | Good      |
| Period:                 | 20th Cent |