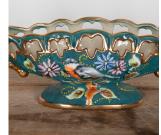

## Large 20th Century Hubert Bequet Mantle Vase **£160.00**

| W: | 43 cm (16 15/16") |
|----|-------------------|
| H: | 20 cm (7 7/8")    |
| D: | 12 cm (4 3/4")    |

Fabulous decorative large Belgian mantle vase, hand-painted from the potteries of Hubert Bequet, from the Quaregnon region of Belgium.

Dated from the 1940s with striking colours and decorated with birds and flowers.

With gilt swan detailed handles.

| Materials & Techniques: | ['149']   |
|-------------------------|-----------|
| Condition:              | Good      |
| Period:                 | 20th Cent |