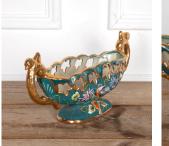

## Large 20th Century Hubert Bequet Mantle Vase **£160.00**

| W: | 43 cm (16 15/16") |
|----|-------------------|
| H: | 20 cm (7 7/8")    |
| D: | 12 cm (4 3/4")    |

Fabulous decorative large Belgian mantle vase, hand-painted from the potteries of Hubert Bequet, from the Quaregnon region of Belgium.

Dated from the 1940s with striking colours and decorated with birds and flowers.

With gilt swan detailed handles.

| Materials & Techniques: | ['149']   |
|-------------------------|-----------|
| Condition:              | Good      |
| Period:                 | 20th Cent |