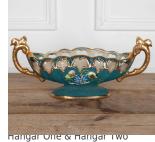

## Large 20th Century Hubert Bequet Mantle Vase **£160.00**

| W: | 43 cm (16 15/16") |
|----|-------------------|
| H: | 20 cm (7 7/8")    |
| D: | 12 cm (4 3/4")    |

Fabulous decorative large Belgian mantle vase, hand-painted from the potteries of Hubert Bequet, from the Quaregnon region of Belgium.

Dated from the 1940s with striking colours and decorated with birds and flowers.

With gilt swan detailed handles.

| Materials & Techniques: | ['149']   |
|-------------------------|-----------|
| Condition:              | Good      |
| Period:                 | 20th Cent |