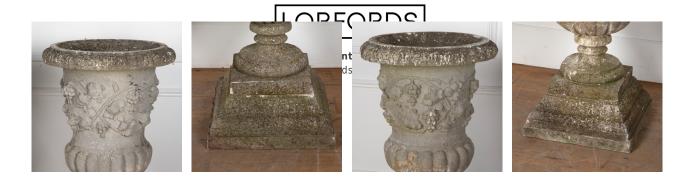

## Large Pair of 20th Century Composition Garden Urns **£1,550.00**

| W: | 58 cm (22 13/16") |
|----|-------------------|
| H: | 110 cm (43 5/16") |
| D: | 58 cm (22 13/16") |

Fine and imposing pair of 20th Century reconstituted stone garden pots in classical form.

The widely flared collars above deeply gadrooned bodies with stepped socles and raised on stepped square pedestal bases.

Recently removed from a large Grade 1 listed country house near Arundel.

These pots remain in good condition.