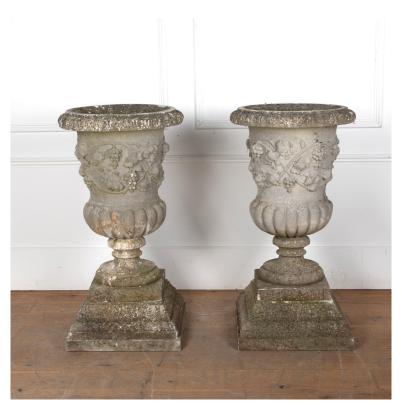

## Large Pair of 20th Century Composition Garden Urns **£1,550.00**

| W: | 58 cm (22 13/16") |
|----|-------------------|
| H: | 110 cm (43 5/16") |
| D: | 58 cm (22 13/16") |

Fine and imposing pair of 20th Century reconstituted stone garden pots in classical form.

The widely flared collars above deeply gadrooned bodies with stepped socles and raised on stepped square pedestal bases.

Recently removed from a large Grade 1 listed country house near Arundel.

These pots remain in good condition.