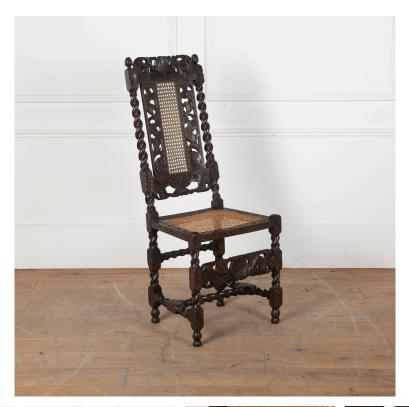

## 19th Century Carolean Style Walnut Side Chair ${\tt £195.00}$

| W: | 50 cm (19 11/16") |
|----|-------------------|
| H: | 118 cm (46 7/16") |
| D: | 56 cm (22 1/16")  |

Well carved 19th Century high back Carolean style walnut side chair.

Cent

Carved with flowerheads and foliate scrolls and a shell at the centre of the top rail, with caned back panel and seat.

The chair dates to about 1900 and is in sound condition.

| Materials & Techniques: | Walnut  |
|-------------------------|---------|
| Condition:              | Fair    |
| Period:                 | 19th Ce |