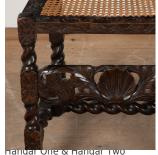

Cent

Carved with flowerheads and foliate scrolls and a shell at the centre of the top rail, with caned back panel and seat.

The chair dates to about 1900 and is in sound condition.

| Materials & Techniques: | Walnut  |
|-------------------------|---------|
| Condition:              | Fair    |
| Period:                 | 19th Ce |