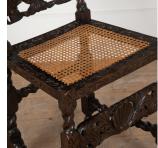

Cent

Carved with flowerheads and foliate scrolls and a shell at the centre of the top rail, with caned back panel and seat.

The chair dates to about 1900 and is in sound condition.

| Materials & Techniques: | Walnut  |
|-------------------------|---------|
| Condition:              | Fair    |
| Period:                 | 19th Ce |