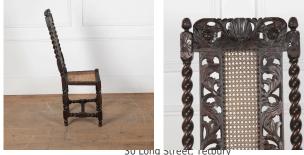

Cent

Carved with flowerheads and foliate scrolls and a shell at the centre of the top rail, with caned back panel and seat.

The chair dates to about 1900 and is in sound condition.

| Materials & Techniques: | Walnut  |
|-------------------------|---------|
| Condition:              | Fair    |
| Period:                 | 19th Ce |