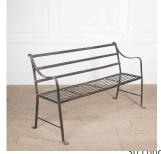

## English Regency Garden Bench £2,200.00

W: 152 cm (59 13/16") H: 89 cm (35 1/16") D: 53.5 cm (21 1/16")

Large scale early 19th Century wrought iron garden bench/seat.

With reeded iron back rails, rare two penny seat, standing on reeded iron legs, all terminating in lions paw feet (two later replacements).

In good condition and with wonderfully distressed layers of original paint.

Materials & Techniques: ['190']
Condition: Good
Period: 19th Cent

Gloucestershire GL8 8AQ **T:** 01666 505 111

Babdown Airfield, Gloucestershire GL8 8YL T: 01666 503970/502199