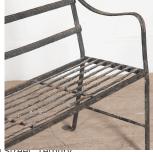

## English Regency Garden Bench £2,200.00

W: 152 cm (59 13/16") H: 89 cm (35 1/16") D: 53.5 cm (21 1/16")

Large scale early 19th Century wrought iron garden bench/seat.

With reeded iron back rails, rare two penny seat, standing on reeded iron legs, all terminating in lions paw feet (two later replacements).

In good condition and with wonderfully distressed layers of original paint.

Materials & Techniques: ['190']
Condition: Good
Period: 19th Cent

Gloucestershire GL8 8AQ **T:** 01666 505 111

Babdown Airfield, Gloucestershire GL8 8YL T: 01666 503970/502199