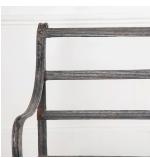

## English Regency Garden Bench £2,200.00

W: 152 cm (59 13/16") H: 89 cm (35 1/16") D: 53.5 cm (21 1/16")

Large scale early 19th Century wrought iron garden bench/seat.

With reeded iron back rails, rare two penny seat, standing on reeded iron legs, all terminating in lions paw feet (two later replacements).

In good condition and with wonderfully distressed layers of original paint.

Materials & Techniques: ['190']
Condition: Good
Period: 19th Cent

Gloucestershire GL8 8AQ **T:** 01666 505 111

Babdown Airfield, Gloucestershire GL8 8YL T: 01666 503970/502199