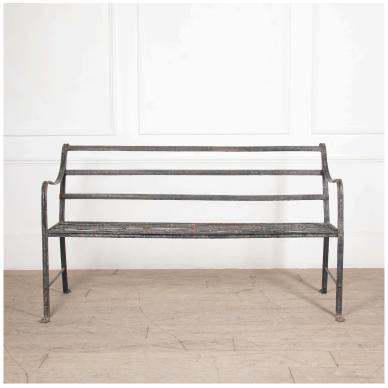

## English Regency Garden Bench £2,200.00

W: 152 cm (59 13/16") H: 89 cm (35 1/16") D: 53.5 cm (21 1/16")

Large scale early 19th Century wrought iron garden bench/seat.

With reeded iron back rails, rare two penny seat, standing on reeded iron legs, all terminating in lions paw feet (two later replacements).

In good condition and with wonderfully distressed layers of original paint.

Materials & Techniques: ['190']
Condition: Good
Period: 19th Cent

Gloucestershire GL8 8AQ **T:** 01666 505 111

Babdown Airfield, Gloucestershire GL8 8YL T: 01666 503970/502199