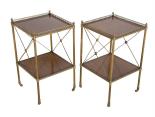

## Pair of Mid Century Brass, Satinwood and Mahogany Side Tables £3,500.00

37 cm (14 9/16") W: H: 64 cm (25 3/16") D: 37 cm (14 9/16")

A pair of brass end or side tables of the best quality with satinwood & mahogany cross banded tops & shelves, circa 1950. These are in very good original condition, sturdy & wheels run with ease.

Materials & Techniques: Brass Condition: Good Period: 20th Cent 0.000000 Leg Clearance

30 Long Street, Tetbury Gloucestershire GL8 8AQ T: 01666 505 111

Hangar One & Hangar Two Babdown Airfield, Gloucestershire GL8 8YL T: 01666 503970/502199