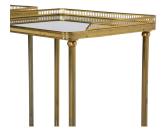

## Pair of Mid Century Brass, Satinwood and Mahogany Side Tables £3,500.00

37 cm (14 9/16") W: H: 64 cm (25 3/16") D: 37 cm (14 9/16")

A pair of brass end or side tables of the best quality with satinwood & mahogany cross banded tops & shelves, circa 1950. These are in very good original condition, sturdy & wheels run with ease.

Materials & Techniques: Brass Condition: Good Period: 20th Cent 0.000000 Leg Clearance

30 Long Street, Tetbury Gloucestershire GL8 8AQ T: 01666 505 111

Hangar One & Hangar Two Babdown Airfield, Gloucestershire GL8 8YL T: 01666 503970/502199