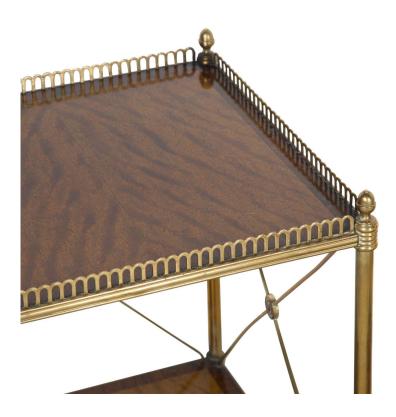

## Pair of Mid Century Brass, Satinwood and Mahogany Side Tables £3,500.00

37 cm (14 9/16") W: H: 64 cm (25 3/16") D: 37 cm (14 9/16")

A pair of brass end or side tables of the best quality with satinwood & mahogany cross banded tops & shelves, circa 1950. These are in very good original condition, sturdy & wheels run with ease.

Materials & Techniques: Brass Condition: Good Period: 20th Cent 0.000000 Leg Clearance

30 Long Street, Tetbury Gloucestershire GL8 8AQ T: 01666 505 111

Hangar One & Hangar Two Babdown Airfield, Gloucestershire GL8 8YL T: 01666 503970/502199