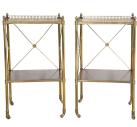

## Pair of Mid Century Brass, Satinwood and Mahogany Side Tables £3,500.00

37 cm (14 9/16") W: H: 64 cm (25 3/16") D: 37 cm (14 9/16")

A pair of brass end or side tables of the best quality with satinwood & mahogany cross banded tops & shelves, circa 1950. These are in very good original condition, sturdy & wheels run with ease.