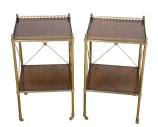

## Pair of Mid Century Brass, Satinwood and Mahogany Side Tables £3,500.00

37 cm (14 9/16") W: H: 64 cm (25 3/16") D: 37 cm (14 9/16")

A pair of brass end or side tables of the best quality with satinwood & mahogany cross banded tops & shelves, circa 1950. These are in very good original condition, sturdy & wheels run with ease.

Materials & Techniques: Brass Condition: Good Period: 20th Cent 0.000000 Leg Clearance

30 Long Street, Tetbury Gloucestershire GL8 8AQ T: 01666 505 111

Hangar One & Hangar Two Babdown Airfield, Gloucestershire GL8 8YL T: 01666 503970/502199