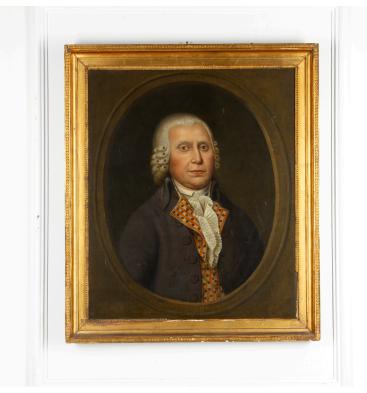

## Portrait of a Gent **£1,200.00**

W: 80 cm (31 1/2") H: 93 cm (36 5/8") D: 5 cm (2")

Decorative 19th Century oil on canvas of a gentleman.

This portrait depicts the sitter in typical Georgian outerwear. The colour palette is warm and can be easily studied.

It is presented in the original decorative gilt frame with light wear commensurate with age.

Materials & Techniques: 528
Condition: Good
Period: 19th Cent

Gloucestershire GL8 8AQ **T:** 01666 505 111

Babdown Airfield, Gloucestershire GL8 8YL