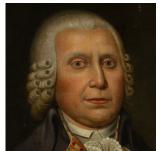

## Portrait of a Gent **£1,200.00**

W: 80 cm (31 1/2") H: 93 cm (36 5/8") D: 5 cm (2")

Decorative 19th Century oil on canvas of a gentleman.

This portrait depicts the sitter in typical Georgian outerwear. The colour palette is warm and can be easily studied.