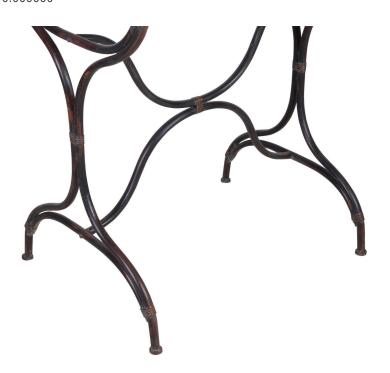

The top is supported on elaborate scroll cross-frame end supports.

Featuring flat-top arched stretchers at high and low levels and a further vertical cross-frame stretcher to the centre.

End supports terminating in small disc feet.

This table relies on its beautiful curved lines to make for an elegant and eye-catching piece.

Great table for indoor or outdoor use.

Condition: Good
Period: 20th Cent
Leg Clearance 0.000000