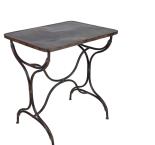

## French Metal Preparation Table £750.00

W: 81 cm (31 7/8") H: 88 cm (34 5/8") D: 62 cm (24 7/16")

French 20th Century metal preparation table in its original condition.

This charming table features a metal oblong top with rounded corners.

The top is supported on elaborate scroll cross-frame end supports.

Featuring flat-top arched stretchers at high and low levels and a further vertical cross-frame stretcher to the centre.

End supports terminating in small disc feet.