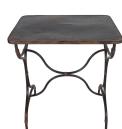

## French Metal Preparation Table £750.00

W: 81 cm (31 7/8") H: 88 cm (34 5/8") D: 62 cm (24 7/16")

French 20th Century metal preparation table in its original condition.

This charming table features a metal oblong top with rounded corners.

The top is supported on elaborate scroll cross-frame end supports.

Featuring flat-top arched stretchers at high and low levels and a further vertical cross-frame stretcher to the centre.

End supports terminating in small disc feet.