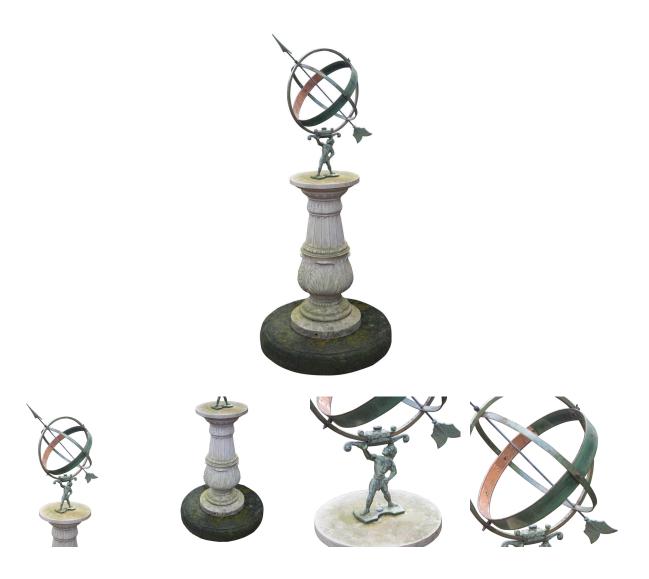

## 19th Century Atlas Figure Armillary Sphere Sundial **£2,200.00**

| W: | 180 cm (70 7/8")   |
|----|--------------------|
| H: | 170 cm (66 15/16") |
| D: | 180 cm (70 7/8")   |

A 19th century and later armillary sphere sundial with a bronzed model of Atlas on an iron column, standing on a stone plinth base.

| Materials & Techniques: | Bronze    |
|-------------------------|-----------|
| Condition:              | Good      |
| Period:                 | 19th Cent |

30 Long Street, Tetbury Gloucestershire GL8 8AQ **T:** 01666 505 111 Hangar One & Hangar Two Babdown Airfield, Gloucestershire GL8 8YL **T:** 01666 503970/502199