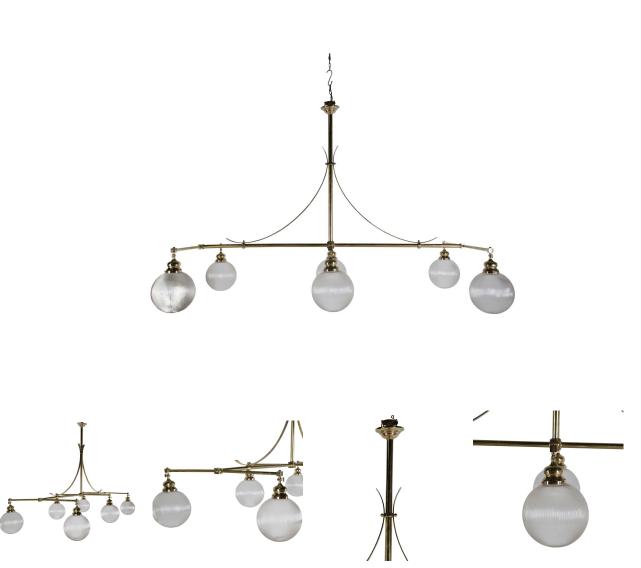

## Six Branch 19th Century Billiard Light **£11,500.00**

 W:
 168 cm (66 1/8")

 H:
 256.5 cm (101")

 D:
 132.5 cm (52 3/16")

A six branch 19th century brass billiard / snooker / kitchen / desk light by Falk & Stadelmann, re-wired & now fitted with later globe shades.

| Materials & Techniques: | Brass     |
|-------------------------|-----------|
| Condition:              | Good      |
| Period:                 | 19th Cent |

30 Long Street, Tetbury Gloucestershire GL8 8AQ **T:** 01666 505 111 Hangar One & Hangar Two Babdown Airfield, Gloucestershire GL8 8YL **T:** 01666 503970/502199