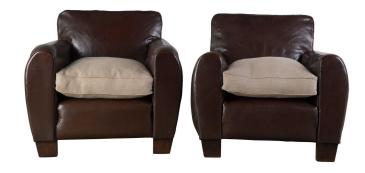

## Pair of Transatlantic Liner Club Chairs BONHAMS **£2,450.00**

| W: | 87 cm (34 1/4") |
|----|-----------------|
| H: | 81 cm (31 7/8") |
| D: | 88 cm (34 5/8") |

Pair of matched 1940's leather club chairs. These are of heavy and sound design, created for use on transatlantic liners. Cushions have been remade in high quality linen fabric and feather filled for extra comfort. Worn backs now replaced with high quality leather hides. [Slight difference in overall & seat depth of 2 cm] Seat Height: 44 cm Seat Depth: 60/62 cm

| Materials & Techniques: | Leather   |
|-------------------------|-----------|
| Condition:              | Good      |
| Period:                 | 20th Cent |

30 Long Street, Tetbury Gloucestershire GL8 8AQ **T:** 01666 505 111 Hangar One & Hangar Two Babdown Airfield, Gloucestershire GL8 8YL T: 01666 503970/502199