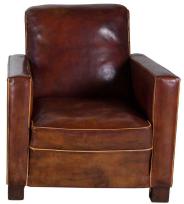

## Art Deco Style Club Chairs £2,450.00

W: 79 cm (31 1/8") H: 85 cm (33 7/16") D: 85 cm (33 7/16")

Pair of large and stylish leather club chairs in the Art Deco style.

With the classic Art Deco rectilinear silhouette, these chairs are deep seated and high backed with a lovely patina to the aged leather.

Club chairs were first seen in gentleman's clubs, and this pair embody that air of sophistication and luxury.

Historical restoration to the backs. Seat height: 40cm. Seat depth: 50cm.

Materials & Techniques: Leather
Condition: Good
Period: 20th Cent