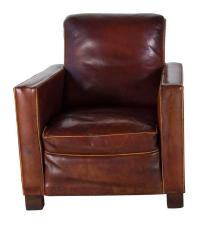

## Art Deco Style Club Chairs £2,450.00

W: 79 cm (31 1/8") H: 85 cm (33 7/16") D: 85 cm (33 7/16")

Pair of large and stylish leather club chairs in the Art Deco style.

With the classic Art Deco rectilinear silhouette, these chairs are deep seated and high backed with a lovely patina to the aged leather.

Club chairs were first seen in gentleman's clubs, and this pair embody that air of sophistication and luxury.

Historical restoration to the backs. Seat height: 40cm. Seat depth: 50cm.

Materials & Techniques: Leather
Condition: Good
Period: 20th Cent