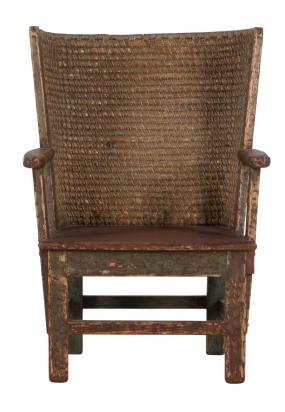

## Child's Orkney Chair

## £875.00

W: 43 cm (16 15/16") H: 60 cm (23 5/8") D: 41 cm (16 1/8")

Child's Orkney chair, in original paint.

This charming small version of the classic Orkney chair has the woven straw back which typified these chairs. They were crafted to rise high above the head, to protect from the freezing draughts Orkney residents would face.

With lovely patina, this chair is in great condition. The seat height is 24cm, whilst the seat depth is 28cm.

Materials & Techniques: Rush,Wood
Condition: Good
Period: 19th Cent

**nt** ds