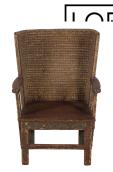

## Child's Orkney Chair

## £875.00

W: 43 cm (16 15/16") H: 60 cm (23 5/8") D: 41 cm (16 1/8")

Child's Orkney chair, in original paint.

This charming small version of the classic Orkney chair has the woven straw back which typified these chairs. They were crafted to rise high above the head, to protect from the freezing draughts Orkney residents would face.

With lovely patina, this chair is in great condition. The seat height is 24cm, whilst the seat depth is 28cm.

Materials & Techniques: Rush,Wood
Condition: Good
Period: 19th Cent

**nt** ds