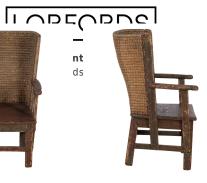

## Child's Orkney Chair

## £875.00

W: 43 cm (16 15/16") H: 60 cm (23 5/8") D: 41 cm (16 1/8")

Child's Orkney chair, in original paint.

This charming small version of the classic Orkney chair has the woven straw back which typified these chairs. They were crafted to rise high above the head, to protect from the freezing draughts Orkney residents would face.

With lovely patina, this chair is in great condition. The seat height is 24cm, whilst the seat depth is 28cm.

Materials & Techniques: Rush,Wood
Condition: Good
Period: 19th Cent

**nt** ds