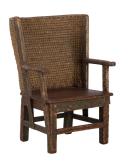

## Child's Orkney Chair

## £875.00

W: 43 cm (16 15/16") H: 60 cm (23 5/8") D: 41 cm (16 1/8")

Child's Orkney chair, in original paint.

This charming small version of the classic Orkney chair has the woven straw back which typified these chairs. They were crafted to rise high above the head, to protect from the freezing draughts Orkney residents would face.

With lovely patina, this chair is in great condition. The seat height is 24cm, whilst the seat depth is 28cm.

Materials & Techniques: Rush,Wood
Condition: Good
Period: 19th Cent

**nt** ds