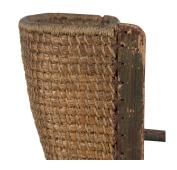

## Child's Orkney Chair

## £875.00

W: 43 cm (16 15/16") H: 60 cm (23 5/8") D: 41 cm (16 1/8")

Child's Orkney chair, in original paint.

This charming small version of the classic Orkney chair has the woven straw back which typified these chairs. They were crafted to rise high above the head, to protect from the freezing draughts Orkney residents would face.

With lovely patina, this chair is in great condition. The seat height is 24cm, whilst the seat depth is 28cm.

Materials & Techniques: Rush,Wood
Condition: Good
Period: 19th Cent

**nt** ds