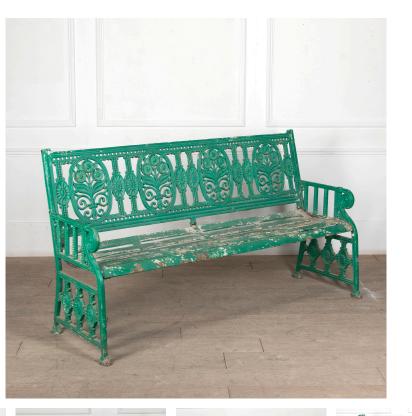

## Mid 20th Century Bench **£1,650.00**

| W: | 175 cm (68 7/8")  |
|----|-------------------|
| H: | 95 cm (37 3/8")   |
| D: | 58 cm (22 13/16") |

Mid 20th century cast iron bench in the manner of Coalbrookdale with a pretty sunflower pattern. Seat height: 45 cm. Seat depth: 44 cm.