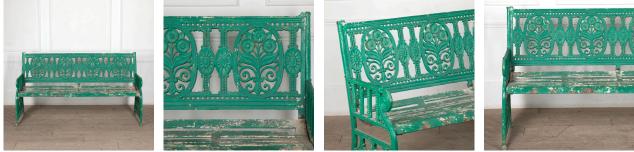

## Mid 20th Century Bench **£1,650.00**

| W: | 175 cm (68 7/8")  |
|----|-------------------|
| H: | 95 cm (37 3/8")   |
| D: | 58 cm (22 13/16") |

Mid 20th century cast iron bench in the manner of Coalbrookdale with a pretty sunflower pattern. Seat height: 45 cm. Seat depth: 44 cm.