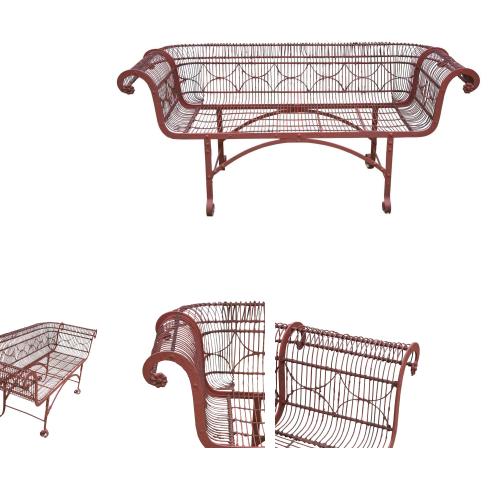

## 19th Century Regency Period Garden Bench **£2,400.00**

 W:
 173 cm (68 1/8")

 H:
 78 cm (30 11/16")

 D:
 71 cm (27 15/16")

A rare early 19th century English Regency period wirework garden bench c.1810s with gently curved arms and backrest, and decorative scrolling strap work iron legs. In good sound condition.

| Materials & Techniques: | Iron      |
|-------------------------|-----------|
| Condition:              | Good      |
| Period:                 | 19th Cent |

30 Long Street, Tetbury Gloucestershire GL8 8AQ **T:** 01666 505 111 Hangar One & Hangar Two Babdown Airfield, Gloucestershire GL8 8YL T: 01666 503970/502199