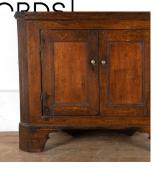

This oak cupboard has lovely colour and patina. With two sections, the top offers glazed doors and the bottom panelled doors. Raised on pronounced bracket feet.

This cupboard is full of character and will guarantee country charm in any interior, with its small proportions making it perfect for a nook in the home.