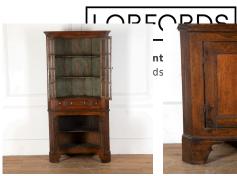

## Welsh Glazed Corner Cupboard £2,650.00

W: 93 cm (36 5/8") H: 185.5 cm (74") D: 43 cm (16 15/16")

Fine Welsh corner cupboard, circa 1790.

Local styles for dressers and cupboards varied in specific areas of Wales, and this example originates from Pembrokeshire.

This oak cupboard has lovely colour and patina. With two sections, the top offers glazed doors and the bottom panelled doors. Raised on pronounced bracket feet.

This cupboard is full of character and will guarantee country charm in any interior, with its small proportions making it perfect for a nook in the home.