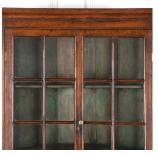

## Welsh Glazed Corner Cupboard £2,650.00

W: 93 cm (36 5/8") H: 185.5 cm (74") D: 43 cm (16 15/16")

Fine Welsh corner cupboard, circa 1790.

Local styles for dressers and cupboards varied in specific areas of Wales, and this example originates from Pembrokeshire.

This oak cupboard has lovely colour and patina. With two sections, the top offers glazed doors and the bottom panelled doors. Raised on pronounced bracket feet.

This cupboard is full of character and will guarantee country charm in any interior, with its small proportions making it perfect for a nook in the home.