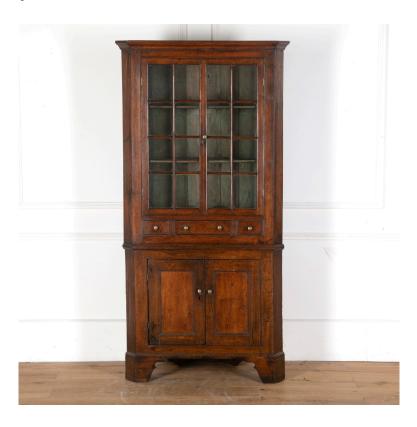

## Welsh Glazed Corner Cupboard £2,650.00

W: 93 cm (36 5/8") H: 185.5 cm (74") D: 43 cm (16 15/16")

Fine Welsh corner cupboard, circa 1790.

Local styles for dressers and cupboards varied in specific areas of Wales, and this example originates from Pembrokeshire.

This oak cupboard has lovely colour and patina. With two sections, the top offers glazed doors and the bottom panelled doors. Raised on pronounced bracket feet.

This cupboard is full of character and will guarantee country charm in any interior, with its small proportions making it perfect for a nook in the home.