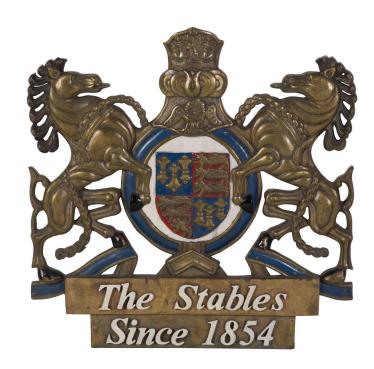

## Country House Royal Coat of Arms **£2,600.00**

| W: | 102 cm (40 3/16") |
|----|-------------------|
| H: | 102 cm (40 3/16") |
| D: | 8 cm (3 1/8")     |

19th Century large country house royal coat of arms, with pressed brass over a carved panel and decorated. Featuring prancing horses the three lions and surmounted with an eagle.

| Materials & Techniques: | Brass     |
|-------------------------|-----------|
| Condition:              | 0         |
| Period:                 | 19th Cent |

30 Long Street, Tetbury Gloucestershire GL8 8AQ **T:** 01666 505 111 Hangar One & Hangar Two Babdown Airfield, Gloucestershire GL8 8YL T: 01666 503970/502199