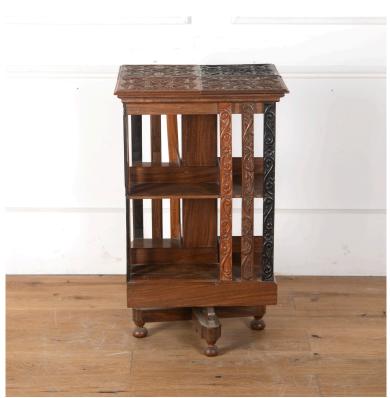

## 20th Century Revolving Bookcase **£1,150.00**

| W: | 50 cm (19 11/16") |
|----|-------------------|
| H: | 84 cm (33 1/16")  |
| D: | 49 cm (19 5/16")  |

Revolving bookcase in palm wood, satinwood, and ebony. Circa 1910.

This is a highly decorative and unusual piece, with extensive carving throughout.

It will make a great feature in any home and is a useful little side table/ bookcase.

| Materials & Techniques: | [] |
|-------------------------|----|
| Condition:              | 0  |
| Period:                 | 0  |