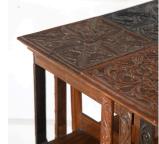

## 20th Century Revolving Bookcase **£1,150.00**

| W: | 50 cm (19 11/16") |
|----|-------------------|
| H: | 84 cm (33 1/16")  |
| D: | 49 cm (19 5/16")  |

Revolving bookcase in palm wood, satinwood, and ebony. Circa 1910.

This is a highly decorative and unusual piece, with extensive carving throughout.

It will make a great feature in any home and is a useful little side table/ bookcase.

| Materials & Techniques: | [] |
|-------------------------|----|
| Condition:              | 0  |
| Period:                 | 0  |