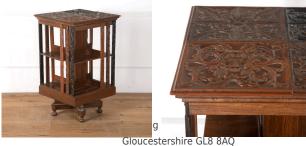

## 20th Century Revolving Bookcase **£1,150.00**

| W: | 50 cm (19 11/16") |
|----|-------------------|
| H: | 84 cm (33 1/16")  |
| D: | 49 cm (19 5/16")  |

Revolving bookcase in palm wood, satinwood, and ebony. Circa 1910.

This is a highly decorative and unusual piece, with extensive carving throughout.

It will make a great feature in any home and is a useful little side table/ bookcase.

| Materials & Techniques: | [] |
|-------------------------|----|
| Condition:              | 0  |
| Period:                 | 0  |