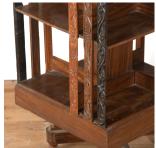

## 20th Century Revolving Bookcase **£1,150.00**

| W: | 50 cm (19 11/16") |
|----|-------------------|
| H: | 84 cm (33 1/16")  |
| D: | 49 cm (19 5/16")  |

Revolving bookcase in palm wood, satinwood, and ebony. Circa 1910.

This is a highly decorative and unusual piece, with extensive carving throughout.

It will make a great feature in any home and is a useful little side table/ bookcase.

| Materials & Techniques: | [] |
|-------------------------|----|
| Condition:              | 0  |
| Period:                 | 0  |