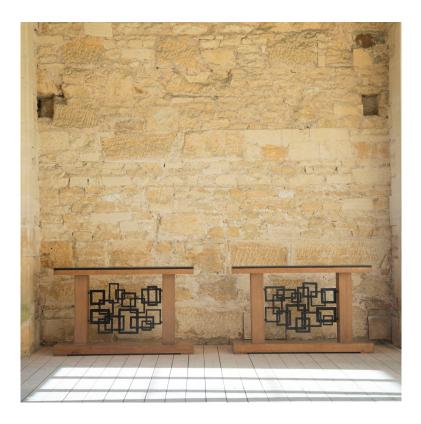

## Pair of 1960s Console Tables **£6,250.00**

W: 134.5 cm (52 15/16") H: 84.5 cm (33 1/4") D: 34.5 cm (13 9/16")

Pair of 1960s Italian oak console tables.

This pair are perfect for bringing symmetry and eclectic design to an interior.

Each features hammered iron decoration, in the form of overlapping squares and rectangles. Finished with slate tops.

This pair will form a striking feature in a hallway or against the wall in any room of the house.

Materials & Techniques: Oak
Condition: Good
Period: 20th Cent
Leg Clearance 0.000000