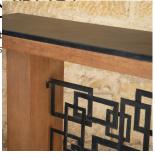

Each features hammered iron decoration, in the form of overlapping squares and rectangles. Finished with slate tops.

This pair will form a striking feature in a hallway or against the wall in any room of the house.

Materials & Techniques: Oak
Condition: Good
Period: 20th Cent
Leg Clearance 0.000000