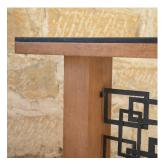

## Pair of 1960s Console Tables **£6,250.00**

W: 134.5 cm (52 15/16") H: 84.5 cm (33 1/4") D: 34.5 cm (13 9/16")

Pair of 1960s Italian oak console tables.

This pair are perfect for bringing symmetry and eclectic design to an interior.

Each features hammered iron decoration, in the form of overlapping squares and rectangles. Finished with slate tops.

This pair will form a striking feature in a hallway or against the wall in any room of the house.