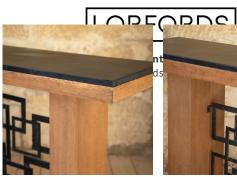

Each features hammered iron decoration, in the form of overlapping squares and rectangles. Finished with slate tops.

This pair will form a striking feature in a hallway or against the wall in any room of the house.

Materials & Techniques: Oak
Condition: Good
Period: 20th Cent
Leg Clearance 0.000000