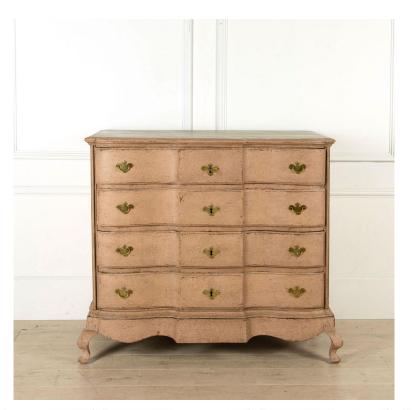

## Late 18th Century Scandinavian Chest of Drawers **£3,250.00**

W: 124 cm (48 13/16") H: 109 cm (42 15/16")

D: 61 cm (25")

A Scandinavian chest of drawers with unusual base and curved drawers. Original hardware and locks. Sweden c.1780

| Materials & Techniques: | Pine                  |
|-------------------------|-----------------------|
| Condition:              | Good                  |
| Period:                 | 18th Cent and Earlier |