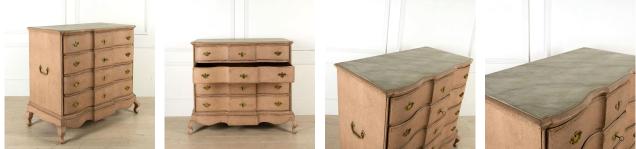

## Late 18th Century Scandinavian Chest of Drawers **£3,250.00**

W: 124 cm (48 13/16") H: 109 cm (42 15/16")

D: 61 cm (25")

A Scandinavian chest of drawers with unusual base and curved drawers. Original hardware and locks. Sweden c.1780

| Materials & Techniques: | Pine                  |
|-------------------------|-----------------------|
| Condition:              | Good                  |
| Period:                 | 18th Cent and Earlier |