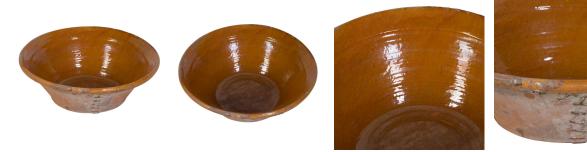

## Large Dairy Bowl **£220.00**

| W: | 57 cm (22 7/16") |
|----|------------------|
| H: | 19 cm (7 1/2")   |
| D: | 57 cm (22 7/16") |

Large industrial dairy bowl for cream or cheese making. The interior of the bowl is glazed to make the bowl waterproof. The bowl has been repaired by the insertion of iron staples and lime mortar