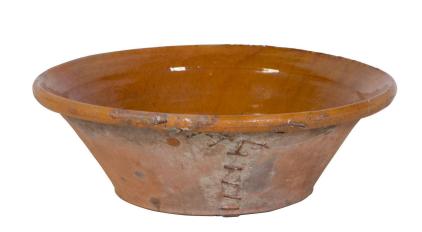

## Large Dairy Bowl **£220.00**

| W: | 57 cm (22 7/16") |
|----|------------------|
| H: | 19 cm (7 1/2")   |
| D: | 57 cm (22 7/16") |

Large industrial dairy bowl for cream or cheese making. The interior of the bowl is glazed to make the bowl waterproof. The bowl has been repaired by the insertion of iron staples and lime mortar