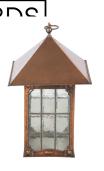

## Arts & Crafts Copper Lantern £1,350.00

W: 40 cm (15 3/4") H: 80 cm (31 1/2") D: 40 cm (15 3/4")

Arts & Crafts English copper lantern, circa 1905.

This charming lantern features a domed copper lid and copper frame, with wavy old glass windows reinforced by metal lattice structures.

In true Arts & Crafts fashion, the process behind the lantern is clear in the end result with visible rivets.

Arts & Crafts practitioners returned to metalwork in their focus on reviving the decorative arts. They produced beautiful and useful household objects out of copper, brass, and other metals.

This lantern has great character and will provide an attractive artisanal touch to any interior.

Materials & Techniques: Copper
Condition: Good
Period: 20th Cent