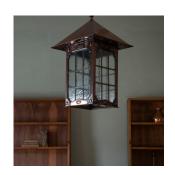

## Arts & Crafts Copper Lantern £1,350.00

W: 40 cm (15 3/4") H: 80 cm (31 1/2") D: 40 cm (15 3/4")

Arts & Crafts English copper lantern, circa 1905.

This charming lantern features a domed copper lid and copper frame, with wavy old glass windows reinforced by metal lattice structures.

In true Arts & Crafts fashion, the process behind the lantern is clear in the end result with visible rivets.

Arts & Crafts practitioners returned to metalwork in their focus on reviving the decorative arts. They produced beautiful and useful household objects out of copper, brass, and other metals.

This lantern has great character and will provide an attractive artisanal touch to any interior.

Materials & Techniques: Copper
Condition: Good
Period: 20th Cent