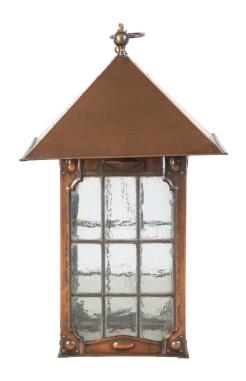

## Arts & Crafts Copper Lantern £1,350.00

W: 40 cm (15 3/4") H: 80 cm (31 1/2") D: 40 cm (15 3/4")

Arts & Crafts English copper lantern, circa 1905.

This charming lantern features a domed copper lid and copper frame, with wavy old glass windows reinforced by metal lattice structures.

In true Arts & Crafts fashion, the process behind the lantern is clear in the end result with visible rivets.

Arts & Crafts practitioners returned to metalwork in their focus on reviving the decorative arts. They produced beautiful and useful household objects out of copper, brass, and other metals.

This lantern has great character and will provide an attractive artisanal touch to any interior.

Materials & Techniques: Copper
Condition: Good
Period: 20th Cent