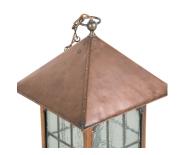

## Arts & Crafts Copper Lantern £1,350.00

W: 40 cm (15 3/4") H: 80 cm (31 1/2") D: 40 cm (15 3/4")

Arts & Crafts English copper lantern, circa 1905.

This charming lantern features a domed copper lid and copper frame, with wavy old glass windows reinforced by metal lattice structures.

In true Arts & Crafts fashion, the process behind the lantern is clear in the end result with visible rivets.

Arts & Crafts practitioners returned to metalwork in their focus on reviving the decorative arts. They produced beautiful and useful household objects out of copper, brass, and other metals.

This lantern has great character and will provide an attractive artisanal touch to any interior.

Materials & Techniques: Copper
Condition: Good
Period: 20th Cent