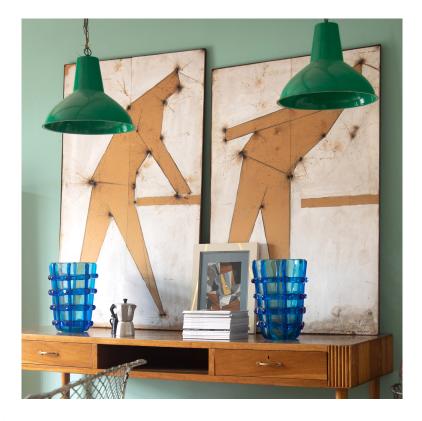

## Painted Panel by Cerisola **£2,100.00**

| W: | 101 cm (39 3/4")   |
|----|--------------------|
| H: | 152 cm (59 13/16") |
| D: | 0 cm               |

Painted panel by Ch. Cerisola, circa 2012.

This panel is part of a set of five. The artist is from France and exhibited in France, China and Japan.

The frames of these panels were also made by the artist.

0 0

| Condition: |  |
|------------|--|
| Period:    |  |

30 Long Street, Tetbury Gloucestershire GL8 8AQ **T:** 01666 505 111 Hangar One & Hangar Two Babdown Airfield, Gloucestershire GL8 8YL T: 01666 503970/502199