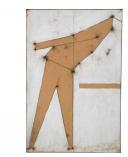

## Painted Panel by Cerisola **£2,100.00**

| W: | 101 cm (39 3/4")   |
|----|--------------------|
| H: | 152 cm (59 13/16") |
| D: | 0 cm               |

Painted panel by Ch. Cerisola, circa 2012.

This panel is part of a set of five. The artist is from France and exhibited in France, China and Japan.

The frames of these panels were also made by the artist.

0 0

| Condition: |  |
|------------|--|
| Period:    |  |

30 Long Street, Tetbury Gloucestershire GL8 8AQ **T:** 01666 505 111 Hangar One & Hangar Two Babdown Airfield, Gloucestershire GL8 8YL T: 01666 503970/502199