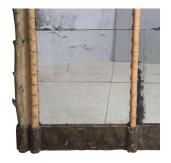

## French Trumeau Mirror **£3,800.00**

| W: | 122 cm (49")      |
|----|-------------------|
| H: | 232 cm (91 5/16") |
| D: | 0 cm              |

French 19th century carved Trumeau mirror original plate. Please note this piece is in storage, if you wish to view please give us 48 hours notice.

| Materials & Techniques: | Mirror    |
|-------------------------|-----------|
| Condition:              | Good      |
| Period:                 | 19th Cent |

30 Long Street, Tetbury Gloucestershire GL8 8AQ **T:** 01666 505 111 Hangar One & Hangar Two Babdown Airfield, Gloucestershire GL8 8YL T: 01666 503970/502199