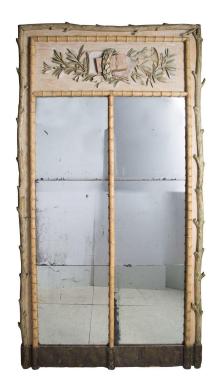

## French Trumeau Mirror **£3,800.00**

| W: | 122 cm (49")      |
|----|-------------------|
| H: | 232 cm (91 5/16") |
| D: | 0 cm              |

French 19th century carved Trumeau mirror original plate. Please note this piece is in storage, if you wish to view please give us 48 hours notice.

| Materials & Techniques: | Mirror    |
|-------------------------|-----------|
| Condition:              | Good      |
| Period:                 | 19th Cent |

30 Long Street, Tetbury Gloucestershire GL8 8AQ **T:** 01666 505 111 Hangar One & Hangar Two Babdown Airfield, Gloucestershire GL8 8YL T: 01666 503970/502199