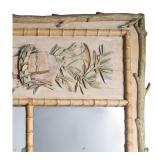

## French Trumeau Mirror **£3,800.00**

| W: | 122 cm (49")      |
|----|-------------------|
| H: | 232 cm (91 5/16") |
| D: | 0 cm              |

French 19th century carved Trumeau mirror original plate. Please note this piece is in storage, if you wish to view please give us 48 hours notice.

| Materials & Techniques: | Mirror    |
|-------------------------|-----------|
| Condition:              | Good      |
| Period:                 | 19th Cent |

30 Long Street, Tetbury Gloucestershire GL8 8AQ **T:** 01666 505 111 Hangar One & Hangar Two Babdown Airfield, Gloucestershire GL8 8YL T: 01666 503970/502199