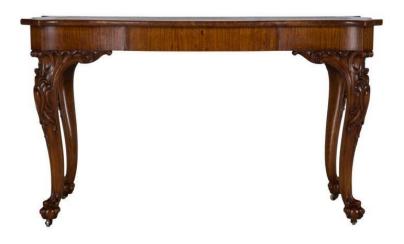

## George IV Satinwood Writing Table £3,400.00

W: 118 cm (46 7/16") H: 69 cm (27 3/16") D: 66 cm (26")

George IV satinwood serpentine centre writing table, with its original gilt embossed burgundy leather writing surface with satinwood crossbanding. The serpentine frieze with cental drawer. Raised on foliate carved cabriole legs terminating on ball and claw feet, on original brass castors.

Materials & Techniques: Brass
Condition: Good
Period: 19th Cent
Leg Clearance 0.000000

30 Long Street, Tetbury Gloucestershire GL8 8AQ **T:** 01666 505 111 Hangar One & Hangar Two Babdown Airfield, Gloucestershire GL8 8YL T: 01666 503970/502199