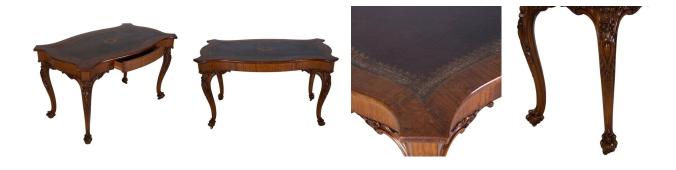

## George IV Satinwood Writing Table £3,400.00

W: 118 cm (46 7/16") H: 69 cm (27 3/16") D: 66 cm (26")

George IV satinwood serpentine centre writing table, with its original gilt embossed burgundy leather writing surface with satinwood crossbanding. The serpentine frieze with cental drawer. Raised on foliate carved cabriole legs terminating on ball and claw feet, on original brass castors.

Materials & Techniques: Brass
Condition: Good
Period: 19th Cent
Leg Clearance 0.000000

30 Long Street, Tetbury Gloucestershire GL8 8AQ **T:** 01666 505 111 Hangar One & Hangar Two Babdown Airfield, Gloucestershire GL8 8YL T: 01666 503970/502199