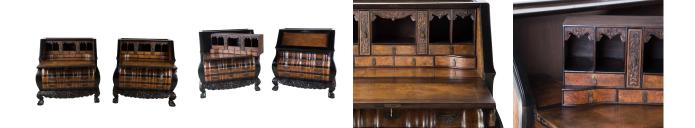

## Pair Of Dutch Colonial Bureaus **£6,800.00**

| W: | 96 cm (37 13/16")  |
|----|--------------------|
| H: | 109 cm (42 15/16") |
| D: | 56 cm (22 1/16")   |

Stunning pair of Dutch colonial bureaux. Great shape and would enhance a room either side of a fireplace or other feature. Fantastic removable interior revealing secret drawers. Circa 1900. Can be sold seperately.