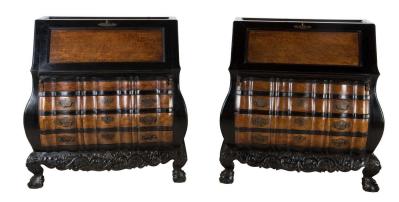

## Pair Of Dutch Colonial Bureaus **£6,800.00**

| W: | 96 cm (37 13/16")  |
|----|--------------------|
| H: | 109 cm (42 15/16") |
| D: | 56 cm (22 1/16")   |

Stunning pair of Dutch colonial bureaux. Great shape and would enhance a room either side of a fireplace or other feature. Fantastic removable interior revealing secret drawers. Circa 1900. Can be sold seperately.