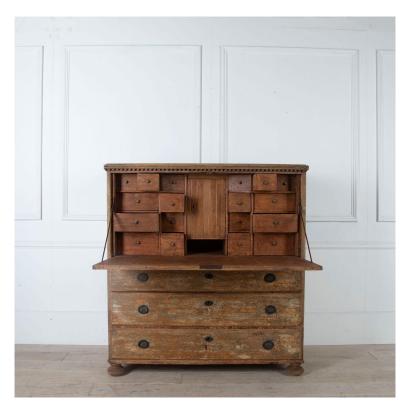

## 19th Century Dutch Bureau **£2,350.00**

| W: | 120 cm (47 1/4")  |
|----|-------------------|
| H: | 128 cm (50 3/8")  |
| D: | 98.5 cm (38 3/4") |

Fantastic Dutch 19th century bureau, dry scraped to it's original paint with four drawers, inside lots of small drawers in two parts. Measurement for depth includes open measurement.