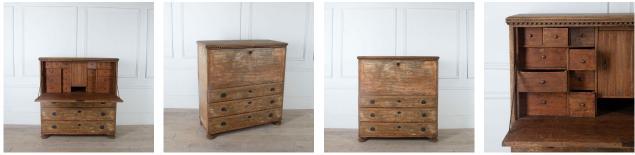

## 19th Century Dutch Bureau **£2,350.00**

| W: | 120 cm (47 1/4")  |
|----|-------------------|
| H: | 128 cm (50 3/8")  |
| D: | 98.5 cm (38 3/4") |

Fantastic Dutch 19th century bureau, dry scraped to it's original paint with four drawers, inside lots of small drawers in two parts. Measurement for depth includes open measurement.