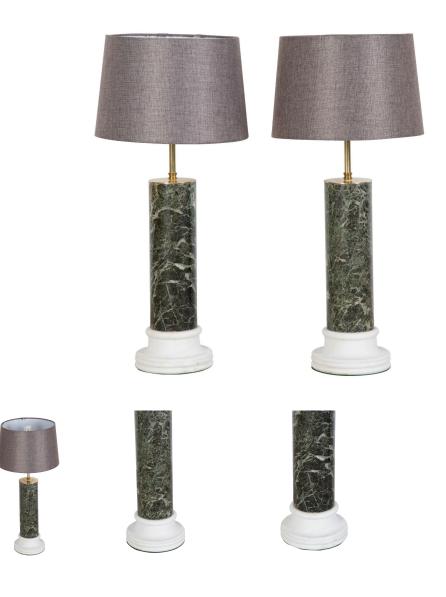

## Pair of 19th Century Marble Lamps **£2,800.00**

| W: | 28.5 cm (11 1/4") |
|----|-------------------|
| H: | 63 cm (24 13/16") |
| D: | 28.5 cm (11 1/4") |

Pair of 19th century serpentine and carrara marble lamps with ringed socles and grey shades. Measurements include the shade.