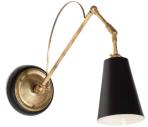

## The Hoxton Wall Light £390.00

W: 15 cm (5 15/16") H: 36 cm (14 3/16") D: 50 cm (19 11/16")

Adjustable straight arm wall light with shade and oak back-plate. Various finishes available for the brass and oak. Designed and made exclusively for us, by our lighting specialist Laurence, in his Gloucestershire workshops. Finishes: Metal: Brass / Aged Brass/ Bronzed / Silver Plate / Distressed Silver Plate / Nickel Plate Shade: Black / Frosted Glass Back Plate: Oak / Ebonised Oak Please enquire for prices of different finishes. Height and depth are adjustable on this light (dimensions shown aren't fixed). Max. lead time is 6 weeks, but we will always try to accommodate our clients timeframes, so please do get in touch to discuss.