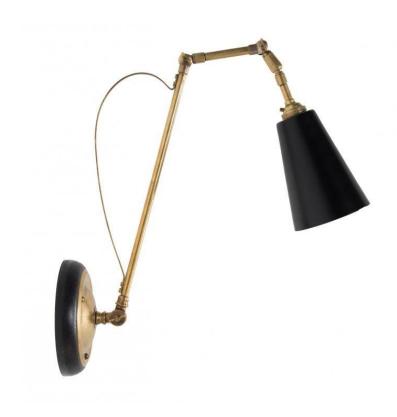

## The Hoxton Wall Light £390.00

W: 15 cm (5 15/16") H: 36 cm (14 3/16") D: 50 cm (19 11/16")

Adjustable straight arm wall light with shade and oak back-plate. Various finishes available for the brass and oak. Designed and made exclusively for us, by our lighting specialist Laurence, in his Gloucestershire workshops. Finishes: Metal: Brass / Aged Brass/ Bronzed / Silver Plate / Distressed Silver Plate / Nickel Plate Shade: Black / Frosted Glass Back Plate: Oak / Ebonised Oak Please enquire for prices of different finishes. Height and depth are adjustable on this light (dimensions shown aren't fixed). Max. lead time is 6 weeks, but we will always try to accommodate our clients timeframes, so please do get in touch to discuss.