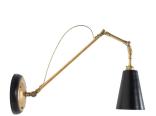

## The Hoxton Wall Light £390.00

W: 15 cm (5 15/16") H: 36 cm (14 3/16") D: 50 cm (19 11/16")

Adjustable straight arm wall light with shade and oak back-plate. Various finishes available for the brass and oak. Designed and made exclusively for us, by our lighting specialist Laurence, in his Gloucestershire workshops. Finishes: Metal: Brass / Aged Brass/ Bronzed / Silver Plate / Distressed Silver Plate / Nickel Plate Shade: Black / Frosted Glass Back Plate: Oak / Ebonised Oak Please enquire for prices of different finishes. Height and depth are adjustable on this light (dimensions shown aren't fixed). Max. lead time is 6 weeks, but we will always try to accommodate our clients timeframes, so please do get in touch to discuss.