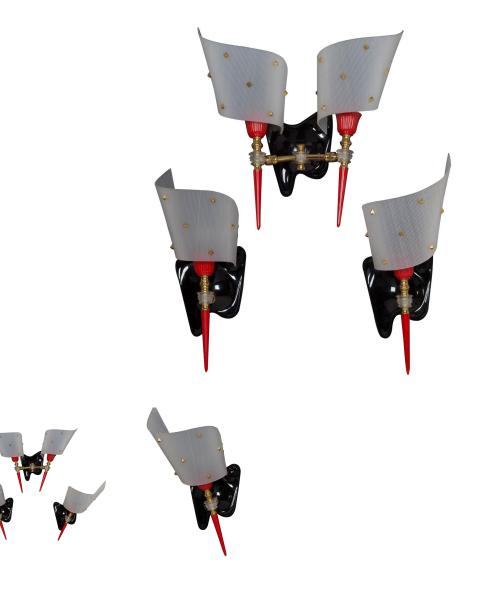

## Pair of Glamorous 1970s French Wall Lights **£460.00**

| W: | 25 cm (9 13/16") |
|----|------------------|
| H: | 40 cm (15 3/4")  |
| D: | 18 cm (7 1/16")  |

Pair of glamorous French 1970s red and black plastic wall lights, with adjustable swivel arms. We also have a single double arm version of this light available on the site (as seen in images).

| Materials & Techniques: | Resin     |
|-------------------------|-----------|
| Condition:              | Good      |
| Period:                 | 20th Cent |

30 Long Street, Tetbury Gloucestershire GL8 8AQ **T:** 01666 505 111 Hangar One & Hangar Two Babdown Airfield, Gloucestershire GL8 8YL **T:** 01666 503970/502199