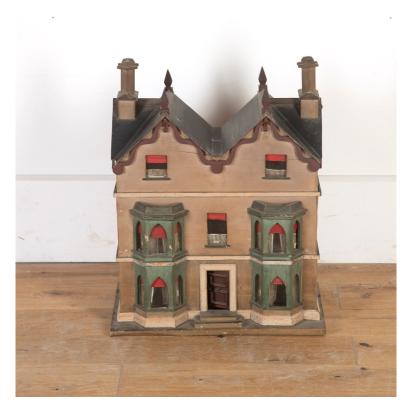

## Decorative Dolls House **£950.00**

| W: | 53 cm (20 7/8")  |
|----|------------------|
| H: | 65 cm (25 9/16") |
| D: | 34 cm (13 3/8")  |

Very decorative dolls house, with a removable roof.

Featuring lovely painted decoration and endearing details, including a gable roof, windows, front steps and a chimney.

This dolls house has already been loved for many years, and is ready for more play or to be proudly displayed.

| Materials & Techniques: | ٧ |
|-------------------------|---|
| Condition:              | ( |
| Period:                 | 2 |