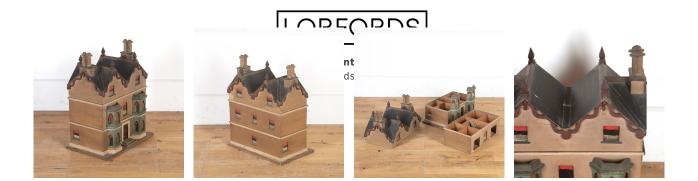

## Decorative Dolls House **£950.00**

| W: | 53 cm (20 7/8")  |
|----|------------------|
| H: | 65 cm (25 9/16") |
| D: | 34 cm (13 3/8")  |

Very decorative dolls house, with a removable roof.

Featuring lovely painted decoration and endearing details, including a gable roof, windows, front steps and a chimney.

This dolls house has already been loved for many years, and is ready for more play or to be proudly displayed.

| Materials & Techniques: | ٧ |
|-------------------------|---|
| Condition:              | ( |
| Period:                 | 2 |