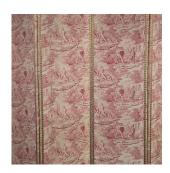

## Early 19th Century Toile De Jouy Paravent £1,950.00

W: 296 cm (116 9/16") H: 159.5 cm (62 13/16") D: 2 cm (0 13/16")

Beautiful eight panel screen in a rare Toile de Jouy fabric, depicting classical Roman scenes.