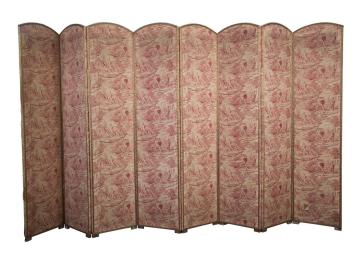

## Early 19th Century Toile De Jouy Paravent £1,950.00

W: 296 cm (116 9/16") H: 159.5 cm (62 13/16") D: 2 cm (0 13/16")

Beautiful eight panel screen in a rare Toile de Jouy fabric, depicting classical Roman scenes.

This beautiful screen retains its original colour on one side and is charmingly time faded on the back.

Shows some signs of wear, commensurate with its age, which we have left untouched.

Condition: Good Period: 19th Cent