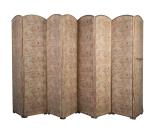

This beautiful screen retains its original colour on one side and is charmingly time faded on the back.

Shows some signs of wear, commensurate with its age, which we have left untouched.

Condition: Good Period: 19th Cent