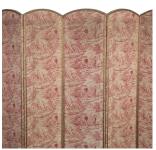

## Early 19th Century Toile De Jouy Paravent £1,950.00

W: 296 cm (116 9/16") H: 159.5 cm (62 13/16") D: 2 cm (0 13/16")

Beautiful eight panel screen in a rare Toile de Jouy fabric, depicting classical Roman scenes.

This beautiful screen retains its original colour on one side and is charmingly time faded on the back.

Shows some signs of wear, commensurate with its age, which we have left untouched.

Condition: Good Period: 19th Cent