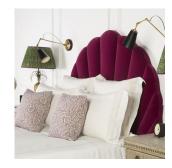

## The Deco

## £1,295.00

W: 150 cm (59 1/16") H: 126 cm (49 5/8") D: 10 cm (3 15/16")

Luxury Art Deco inspired upholstered headboard, handmade to order in our Cotswold workshop as part of our Lorfords Contemporary collection. Price shown is for King Size model as per imagery. Excludes fabric (if you need help finding the perfect fabric, let us know). Also available with bespoke detailing.

Materials & Techniques: Upholstered

Condition: New
Period: 21st Cent

30 Long Street, Tetbury Gloucestershire GL8 8AQ **T:** 01666 505 111

Hangar One & Hangar Two Babdown Airfield, Gloucestershire GL8 8YL T: 01666 503970/502199