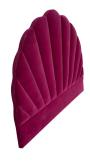

## The Deco

## £1,295.00

W: 150 cm (59 1/16") H: 126 cm (49 5/8") D: 10 cm (3 15/16")

Luxury Art Deco inspired upholstered headboard, handmade to order in our Cotswold workshop as part of our Lorfords Contemporary collection. Price shown is for King Size model as per imagery. Excludes fabric (if you need help finding the perfect fabric, let us know). Also available with bespoke detailing.

Materials & Techniques: Upholstered

Condition: New
Period: 21st Cent

30 Long Street, Tetbury Gloucestershire GL8 8AQ **T:** 01666 505 111

Hangar One & Hangar Two Babdown Airfield, Gloucestershire GL8 8YL T: 01666 503970/502199