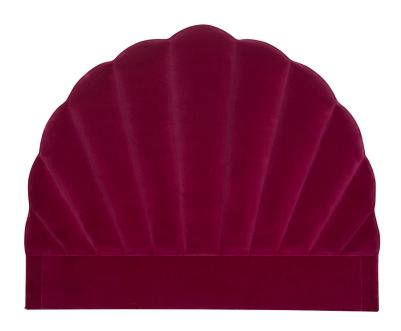

## The Deco

## £1,295.00

W: 150 cm (59 1/16") H: 126 cm (49 5/8") D: 10 cm (3 15/16")

Luxury Art Deco inspired upholstered headboard, handmade to order in our Cotswold workshop as part of our Lorfords Contemporary collection. Price shown is for King Size model as per imagery. Excludes fabric (if you need help finding the perfect fabric, let us know). Also available with bespoke detailing.

Materials & Techniques: Upholstered

Condition: New
Period: 21st Cent

30 Long Street, Tetbury Gloucestershire GL8 8AQ **T:** 01666 505 111

Hangar One & Hangar Two Babdown Airfield, Gloucestershire GL8 8YL T: 01666 503970/502199