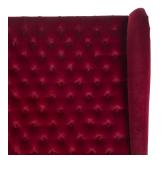

## The Berlin

## £2,000.00

W: 160 cm (63") H: 186 cm (73 1/4") D: 40 cm (15 3/4")

Luxury upholstered headboard, with generous proportions, deep buttoning, and winged detail. Handmade to order in our Cotswold studio. Price shown is for King Size model as per imagery. Excludes fabric (if you need help finding the perfect fabric, let us know). Also available with bespoke detailing.