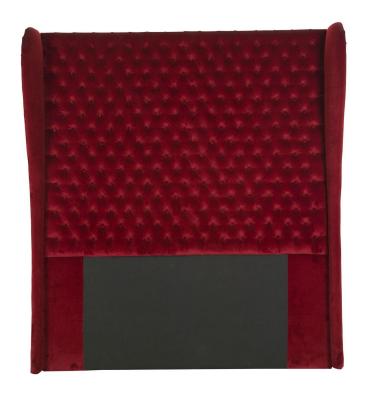

## The Berlin

## £2,000.00

W: 160 cm (63") H: 186 cm (73 1/4") D: 40 cm (15 3/4")

Luxury upholstered headboard, with generous proportions, deep buttoning, and winged detail. Handmade to order in our Cotswold studio. Price shown is for King Size model as per imagery. Excludes fabric (if you need help finding the perfect fabric, let us know). Also available with bespoke detailing.