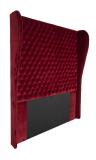

## The Berlin

## £2,000.00

W: 160 cm (63") H: 186 cm (73 1/4") D: 40 cm (15 3/4")

Luxury upholstered headboard, with generous proportions, deep buttoning, and winged detail. Handmade to order in our Cotswold studio. Price shown is for King Size model as per imagery. Excludes fabric (if you need help finding the perfect fabric, let us know). Also available with bespoke detailing.