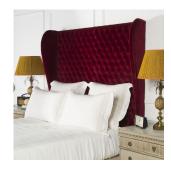

## The Berlin

## £2,000.00

W: 160 cm (63") H: 186 cm (73 1/4") D: 40 cm (15 3/4")

Luxury upholstered headboard, with generous proportions, deep buttoning, and winged detail. Handmade to order in our Cotswold studio. Price shown is for King Size model as per imagery. Excludes fabric (if you need help finding the perfect fabric, let us know). Also available with bespoke detailing.