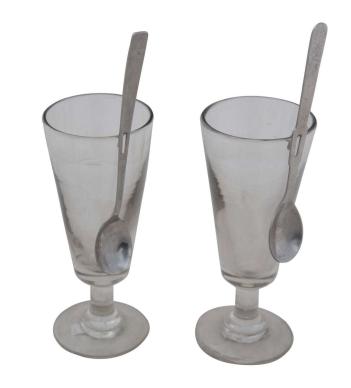

## Pair of Absinthe Glasses and Spoons **£100.00**

| W: | 9 cm (3 9/16") |
|----|----------------|
| H: | 20 cm (7 7/8") |
| D: | 9 cm (3 9/16") |

Pair of absinthe glasses and spoons.

Known as 'the green fairy,' this notorious, green anise-flavoured spirit is very much associated with the hedonism of La Belle Èpoque in Paris.

This attractive pair come with absinthe spoons, which were slotted in order to dissolve a sugar cube in a glass of absinthe in order to sweeten the drink and counteract its bitterness.

Multiple available.