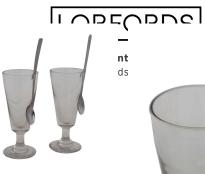

## Pair of Absinthe Glasses and Spoons **£100.00**

| W: | 9 cm (3 9/16") |
|----|----------------|
| H: | 20 cm (7 7/8") |
| D: | 9 cm (3 9/16") |

Pair of absinthe glasses and spoons.

Known as 'the green fairy,' this notorious, green anise-flavoured spirit is very much associated with the hedonism of La Belle Èpoque in Paris.

This attractive pair come with absinthe spoons, which were slotted in order to dissolve a sugar cube in a glass of absinthe in order to sweeten the drink and counteract its bitterness.

Multiple available.