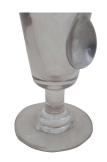

## Pair of Absinthe Glasses and Spoons **£100.00**

| W: | 9 cm (3 9/16") |
|----|----------------|
| H: | 20 cm (7 7/8") |
| D: | 9 cm (3 9/16") |

Pair of absinthe glasses and spoons.

Known as 'the green fairy,' this notorious, green anise-flavoured spirit is very much associated with the hedonism of La Belle Èpoque in Paris.

This attractive pair come with absinthe spoons, which were slotted in order to dissolve a sugar cube in a glass of absinthe in order to sweeten the drink and counteract its bitterness.

Multiple available.