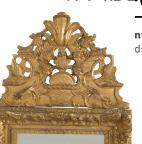

## Louis XV Period Mirror **£1,350.00**

| W: | 55 cm (21 5/8")    |
|----|--------------------|
| H: | 104 cm (40 15/16") |
| D: | 3 cm (1 3/16")     |

Early Louis XV period giltwood mirror. France, circa 1740.

This is a fine quality sumptuous mirror, with a very elaborate cresting comprising flowers, scrolls, birds and diaper work.

The frame features extravagant double c-scroll and floral decoration.

Very classic and decorative mirror.

| Materials & Techniques: | Giltwood              |
|-------------------------|-----------------------|
| Condition:              | Good                  |
| Period:                 | 18th Cent and Earlier |