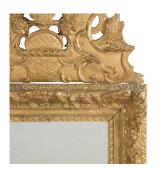

## Louis XV Period Mirror **£1,350.00**

| W: | 55 cm (21 5/8")    |
|----|--------------------|
| H: | 104 cm (40 15/16") |
| D: | 3 cm (1 3/16")     |

Early Louis XV period giltwood mirror. France, circa 1740.

This is a fine quality sumptuous mirror, with a very elaborate cresting comprising flowers, scrolls, birds and diaper work.

The frame features extravagant double c-scroll and floral decoration.

Very classic and decorative mirror.

| Materials & Techniques: | Giltwood              |
|-------------------------|-----------------------|
| Condition:              | Good                  |
| Period:                 | 18th Cent and Earlier |