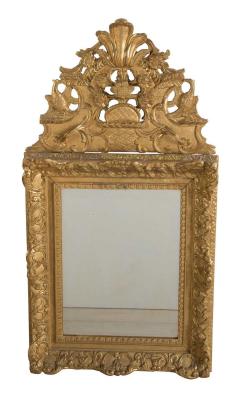

## Louis XV Period Mirror **£1,350.00**

| W: | 55 cm (21 5/8")    |
|----|--------------------|
| H: | 104 cm (40 15/16") |
| D: | 3 cm (1 3/16")     |

Early Louis XV period giltwood mirror. France, circa 1740.

This is a fine quality sumptuous mirror, with a very elaborate cresting comprising flowers, scrolls, birds and diaper work.

The frame features extravagant double c-scroll and floral decoration.

Very classic and decorative mirror.

| Materials & Techniques: | Giltwood              |
|-------------------------|-----------------------|
| Condition:              | Good                  |
| Period:                 | 18th Cent and Earlier |