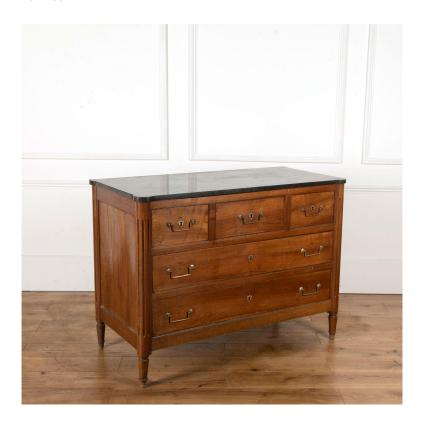

## French 19th Century Walnut commode £2,450.00

W: 127 cm (50") H: 94 cm (38") D: 62 cm (24 7/16")

French 19th Century walnut commode with a marble top.

This elegant commode has fine proportions and a simple classic design.

The marble top features projecting fore-corners at the front and sits above three short drawers and two long drawers.

The drawers are flanked by projecting fluted uprights. The whole is supported on circular tapering legs with turned capitals.

This classic commode will be a fantastic addition to any interior.

Materials & Techniques: ['208']
Condition: Good
Period: 19th Cent