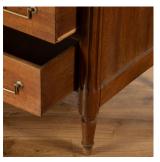

The marble top features projecting fore-corners at the front and sits above three short drawers and two long drawers.

The drawers are flanked by projecting fluted uprights. The whole is supported on circular tapering legs with turned capitals.