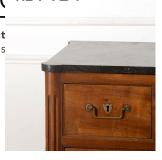

The marble top features projecting fore-corners at the front and sits above three short drawers and two long drawers.

The drawers are flanked by projecting fluted uprights. The whole is supported on circular tapering legs with turned capitals.