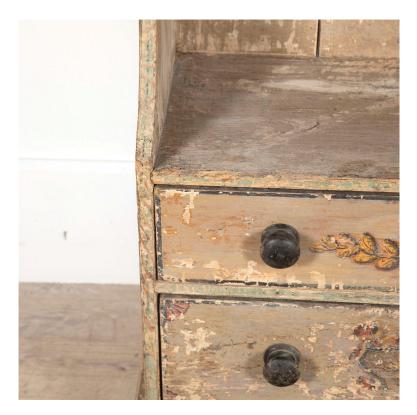

## Regency Original Painted Pine Waterfall Bookcase **£2,250.00**

| W: | 76 cm (29 15/16") |
|----|-------------------|
| H: | 154 cm (60 5/8")  |
| D: | 37 cm (14 9/16")  |

A large scale, early 19th Century pine waterfall bookcase, dry scraped back to its original paint.

With line, cartouche with leaf sprays and armorial decoration, also retaining its original handles.

Five beautiful graduating shelves, one slightly deeper than the rest. Two drawers at the bottom, with original painted floral designs.

Condition: one shelf has been moved at some point, some traces of old woodworm, not structural but with small losses to the extremities, skirting replaced.

| Materials & Techniques: | Pine      |
|-------------------------|-----------|
| Condition:              | Good      |
| Period:                 | 19th Cent |