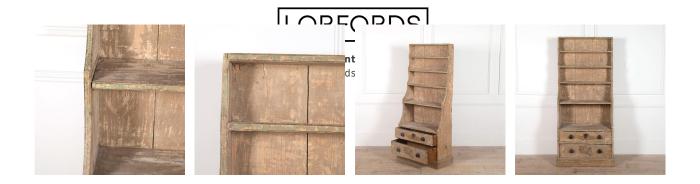

## Regency Original Painted Pine Waterfall Bookcase **£2,250.00**

| W: | 76 cm (29 15/16") |
|----|-------------------|
| H: | 154 cm (60 5/8")  |
| D: | 37 cm (14 9/16")  |

A large scale, early 19th Century pine waterfall bookcase, dry scraped back to its original paint.

With line, cartouche with leaf sprays and armorial decoration, also retaining its original handles.

Five beautiful graduating shelves, one slightly deeper than the rest. Two drawers at the bottom, with original painted floral designs.

Condition: one shelf has been moved at some point, some traces of old woodworm, not structural but with small losses to the extremities, skirting replaced.

| Materials & Techniques: | Pine      |
|-------------------------|-----------|
| Condition:              | Good      |
| Period:                 | 19th Cent |