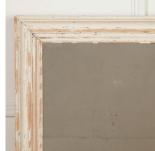

## Large Mercury Mirror £1,500.00

W: 93 cm (36 5/8") H: 123 cm (48 7/16")

D: 0 cm

Large 19th Century mercury mirror.

This decorative mirror is in a heavily molded frame with traces of the original gesso throughout.

It is of great size and will suit both classic and contemporary interiors alike!

Materials & Techniques: Mirror, Paint, Wood

Condition: Good Period: 19th Cent

30 Long Street, Tetbury Gloucestershire GL8 8AQ **T:** 01666 505 111