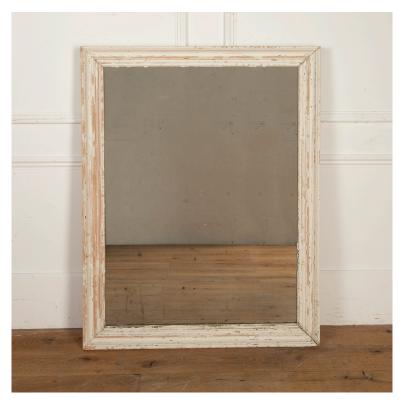

## Large Mercury Mirror £1,500.00

W: 93 cm (36 5/8") H: 123 cm (48 7/16")

D: 0 cm

Large 19th Century mercury mirror.

This decorative mirror is in a heavily molded frame with traces of the original gesso throughout.

It is of great size and will suit both classic and contemporary interiors alike!

Materials & Techniques: Mirror, Paint, Wood

Condition: Good Period: 19th Cent

30 Long Street, Tetbury Gloucestershire GL8 8AQ **T:** 01666 505 111