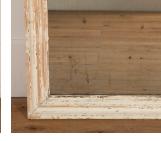

## Large Mercury Mirror £1,500.00

W: 93 cm (36 5/8") H: 123 cm (48 7/16")

D: 0 cm

Large 19th Century mercury mirror.

This decorative mirror is in a heavily molded frame with traces of the original gesso throughout.

It is of great size and will suit both classic and contemporary interiors alike!

Materials & Techniques: Mirror, Paint, Wood

Condition: Good Period: 19th Cent

30 Long Street, Tetbury Gloucestershire GL8 8AQ **T:** 01666 505 111