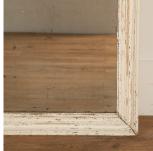

## Large Mercury Mirror £1,500.00

W: 93 cm (36 5/8") H: 123 cm (48 7/16")

D: 0 cm

Large 19th Century mercury mirror.

This decorative mirror is in a heavily molded frame with traces of the original gesso throughout.

It is of great size and will suit both classic and contemporary interiors alike!

Materials & Techniques: Mirror, Paint, Wood

Condition: Good Period: 19th Cent

30 Long Street, Tetbury Gloucestershire GL8 8AQ **T:** 01666 505 111