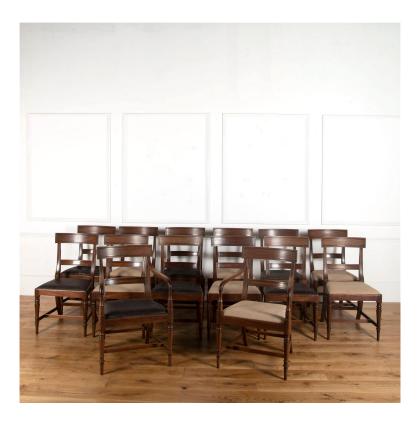

## Set of Fourteen Regency Mahogany Dining Chairs £22,500.00

W: 50 cm (19 11/16") H: 89 cm (35 1/16") D: 54.5 cm (21 7/16")

A set of fourteen Regency mahogany dining chairs, made from Whitehaven timber.

Whitehaven timber is of very fine quality and was widely used by furniture manufacturing firms in the North of England, including Gillows of Lancaster.

The set includes twelve single chairs and two carver chairs, all reflecting the Regency style of slender, elegant lines.

Such an extensive dining chair set of this quality is a rare and precious find.

Materials & Techniques: ['205']
Condition: Good
Period: 19th Cent