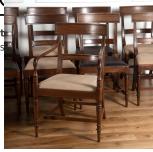

## Set of Fourteen Regency Mahogany Dining Chairs £22,500.00

W: 50 cm (19 11/16") H: 89 cm (35 1/16") D: 54.5 cm (21 7/16")

A set of fourteen Regency mahogany dining chairs, made from Whitehaven timber.

Whitehaven timber is of very fine quality and was widely used by furniture manufacturing firms in the North of England, including Gillows of Lancaster.

The set includes twelve single chairs and two carver chairs, all reflecting the Regency style of slender, elegant lines.

Such an extensive dining chair set of this quality is a rare and precious find.

Materials & Techniques: ['205']
Condition: Good
Period: 19th Cent