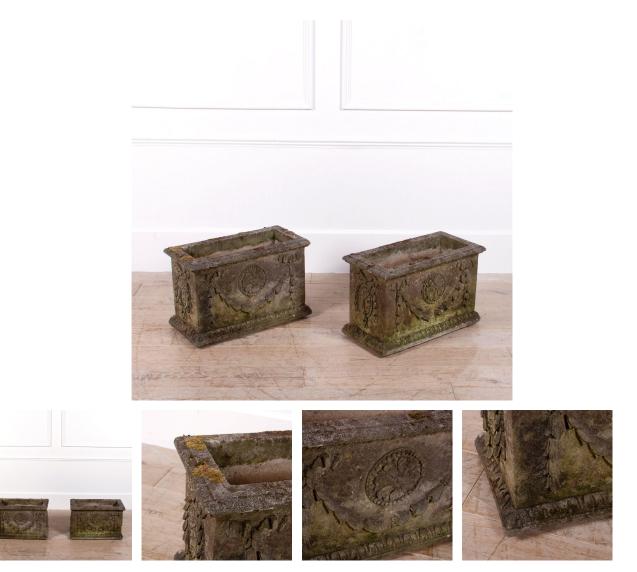

## Pair of Weathered Adam Style Stone Planters **£975.00**

| W: | 61 cm (25")       |
|----|-------------------|
| H: | 39 cm (15 3/8")   |
| D: | 30 cm (11 13/16") |

Good 20th Cent

A classically designed, Adam style, very decorative and beautifully weathered, pair of mid 20th century composition stone planters, both in excellent condition.